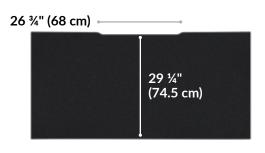

## **Table 60x30**

The Table 60x30 gives anyone a spacious workstation, with plenty of room for a dualmonitor setup, keyboard, mouse, and more. It can be assembled in minutes and used as an individual workstation or paired with another desk as a return for more space. This desk also features legs that can link multiple desks together through our QuickGrip hand-bolt system, easily creating a seamless benching application of workstations.