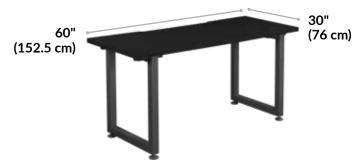

## **Table 60x30**

The Table 60x30 gives anyone a spacious workstation, with plenty of room for a dualmonitor setup, keyboard, mouse, and more. It can be assembled in minutes and used as an individual workstation or paired with another desk as a return for more space. This desk also features legs that can link multiple desks together through our QuickGrip hand-bolt system, easily creating a seamless benching application of workstations.