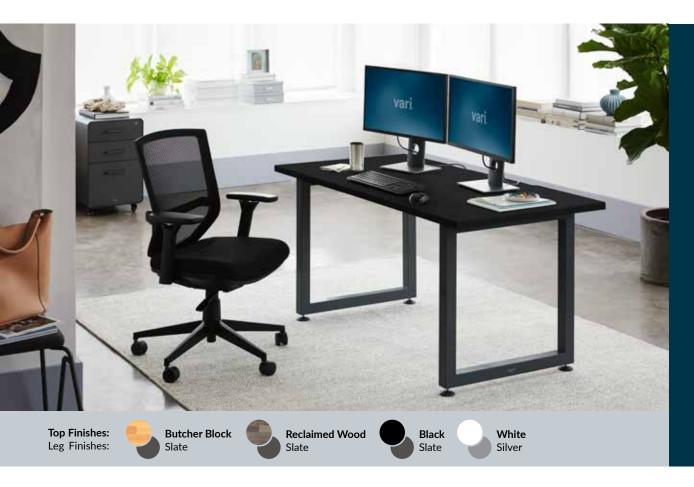

## **Table 60x30**

The Table 60x30 gives anyone a spacious workstation, with plenty of room for a dualmonitor setup, keyboard, mouse, and more. It can be assembled in minutes and used as an individual workstation or paired with another desk as a return for more space. This desk also features legs that can link multiple desks together through our QuickGrip hand-bolt system, easily creating a seamless benching application of workstations.

- Can Link Multiple Desks for Benching Configuration
- Assembles Quickly and Easily
- Cable Managment Tray
- Durable Laminate Finish
- Supports up to 300 lb (136 kg)