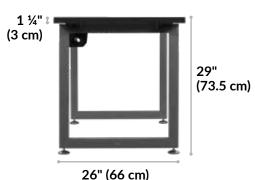

## **Table 60x30**

The Table 60x30 gives anyone a spacious workstation, with plenty of room for a dualmonitor setup, keyboard, mouse, and more. It can be assembled in minutes and used as an individual workstation or paired with another desk as a return for more space. This desk also features legs that can link multiple desks together through our QuickGrip hand-bolt system, easily creating a seamless benching application of workstations.