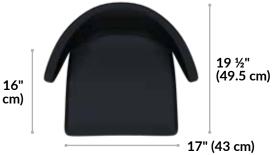

## Side Chair

## vari

19" (48 cm)

Perfect for cafes or breakrooms, the Side Chair brings both comfort and support. With an angular frame and curved design, it's a stylish addition to any space, plus the faux leather vinyl makes it easy to clean.

- Curved Back and Sloped Arms Provide Comfortable Support
- Pairs Perfectly with the Round Table
- Black Metal Legs Provide a Stable Base
- Supports up to 300 lb (136.1 kg)
- Commercial-Grade Materials Tested to 100,000 Double Rubs, Grade 4 Color Fastness, and Class 4 Pilling Resistance
- Tested to BIFMA X5.4-12 and BIFMA X5.6-2010 and Meets or Exceeds BIFMA's Durability Standards for Office Furniture
- Items Sold Separately and Ship Fully Assembled

18" (46 cm)