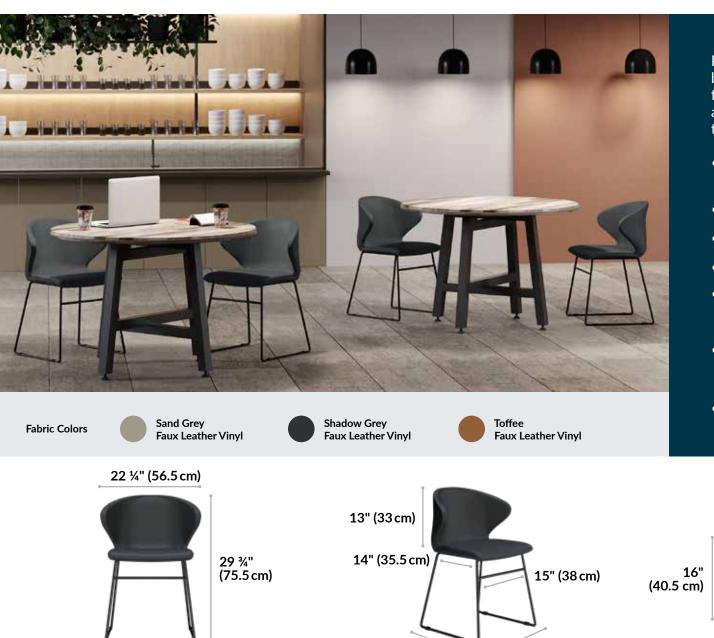

## Side Chair

## vari

19" (48 cm)

Perfect for cafes or breakrooms, the Side Chair brings both comfort and support. With an angular frame and curved design, it's a stylish addition to any space, plus the faux leather vinyl makes it easy to clean.

- Curved Back and Sloped Arms Provide Comfortable Support
- Pairs Perfectly with the Round Table
- Black Metal Legs Provide a Stable Base
- Supports up to 300 lb (136.1 kg)
- Commercial-Grade Materials Tested to 100,000 Double Rubs, Grade 4 Color Fastness, and Class 4 Pilling Resistance
- Tested to BIFMA X5.4-12 and BIFMA X5.6-2010 and Meets or Exceeds BIFMA's Durability Standards for Office Furniture
- Items Sold Separately and Ship Fully Assembled

18" (46 cm)