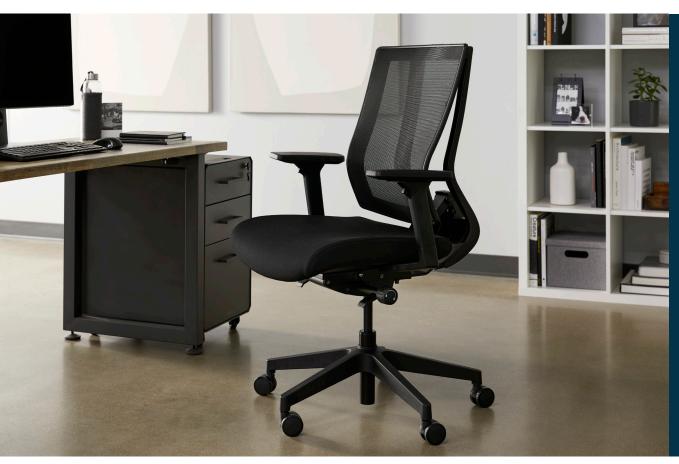

## **Task Chair**

This task chair provides the ergonomic comfort that seated, focused work requires. It offers a reinforced mesh back for breathability and a pivoting backrest for maximum lumbar support. Featuring adjustable settings for the chair back, seat, armrests, and seat back tilt and tension, it's customizable for the perfect fit. With no-tool assembly and casters that work on carpet or wood floors, it's a simple, flexible addition to any workspace.

- Adjustable chair back, seat, armrests, and seat back tilt and tension
- Seat is height-adjustable from 17 %" to 22"
- Assembles in minutes with no tools required
- Weight capacity of up to 300 lb
- Casters work on carpeted or wood floors