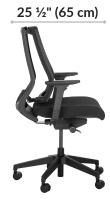

Back Height
38 ½" (97 cm) 43 ½" (110 cm)

Seat Height 17 %" (45 cm) -22" (56 cm)

20" (51 cm)
20" (51 cm)