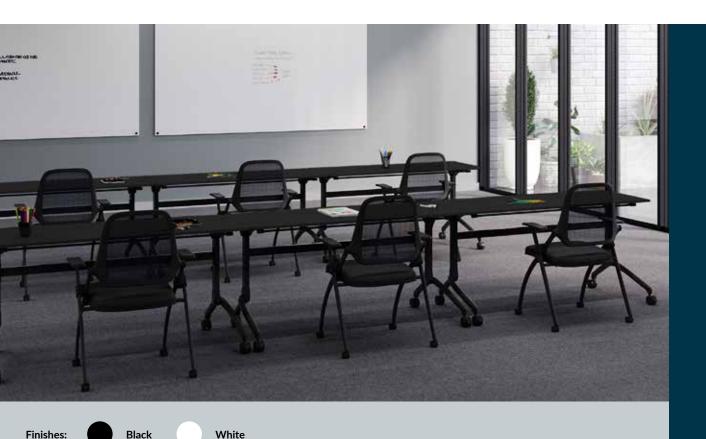

## Flip Top Training Table 6'

29" (74 cm)

The Flip Top Training Table is designed to be a flexible solution for training and collaboration spaces. With roll-and-lock casters, it's easy to move, store, or lock in place. The flip-top design and y-shaped legs make it easy to nest with other tables for storage. Plus, linking brackets connect multiple tables together, making it simple to create the perfect training space.