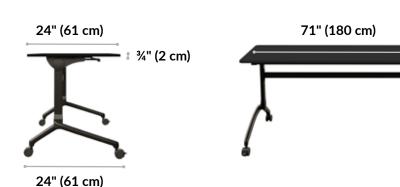

## Flip Top Training Table 6'

29" (74 cm)

The Flip Top Training Table is designed to be a flexible solution for training and collaboration spaces. With roll-and-lock casters, it's easy to move, store, or lock in place. The flip-top design and y-shaped legs make it easy to nest with other tables for storage. Plus, linking brackets connect multiple tables together, making it simple to create the perfect training space.