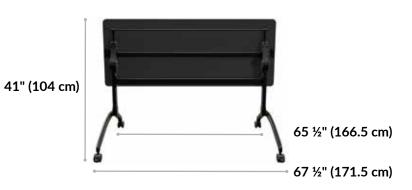

## Flip Top Training Table 6'

29" (74 cm)

The Flip Top Training Table is designed to be a flexible solution for training and collaboration spaces. With roll-and-lock casters, it's easy to move, store, or lock in place. The flip-top design and y-shaped legs make it easy to nest with other tables for storage. Plus, linking brackets connect multiple tables together, making it simple to create the perfect training space.