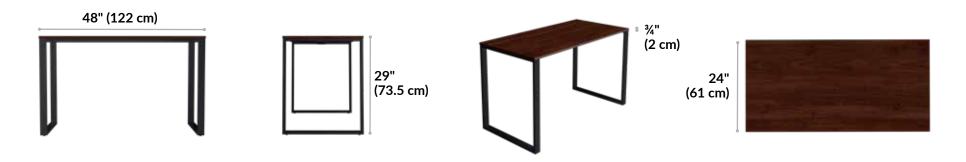

## **Essential Desk 48x24 Two Leg**

## vari

Stylish and affordable, the Essential Desk 48x24 Two Leg enhances any home office. With a laminate woodgrain desktop, this desk is easy to clean. The steel support beam and legs offer durable support while the foot levelers ensure your desk is stable. With tools and hardware included, this desk easily assembles in minutes.