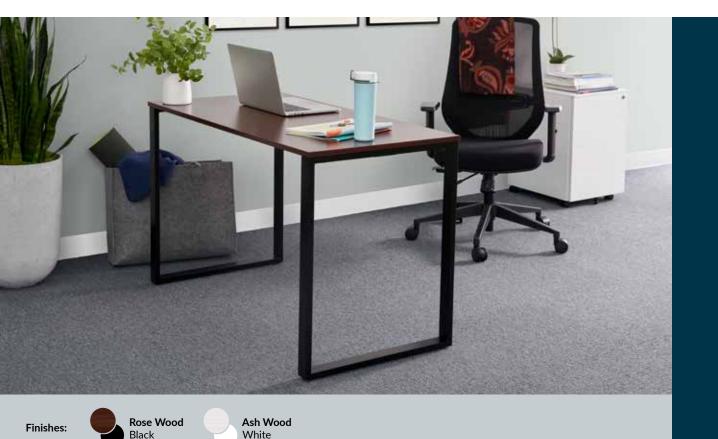

## **Essential Desk 48x24 Two Leg**

## vari

Stylish and affordable, the Essential Desk 48x24 Two Leg enhances any home office. With a laminate woodgrain desktop, this desk is easy to clean. The steel support beam and legs offer durable support while the foot levelers ensure your desk is stable. With tools and hardware included, this desk easily assembles in minutes.

- Steel Beam and Legs Offer Durable Support
- Foot Levelers Ensure Your Desk is Stable
- Easy Assembly with Included Tools and Hardware
- Supports up to 150 lb (68 kg)
- Tested to and Meets or Exceeds BIFMA Standards
- Not Compatible with Vari<sup>®</sup> Monitor Arms