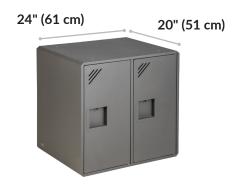

- Chamfered Edges
- Stackable up to 3 High with Included Wall Mounting Bracket
- Ships Fully Assembled
- Cable Opening for In-Drawer Charging
- "Bring Your Own Lock" Design for User Flexibility

24" (61 cm)