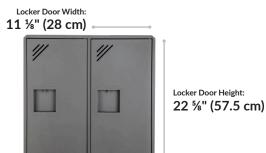

- Chamfered Edges
- Stackable up to 3 High with Included Wall Mounting Bracket
- Ships Fully Assembled
- Cable Opening for In-Drawer Charging
- "Bring Your Own Lock" Design for User Flexibility

24" (61 cm)