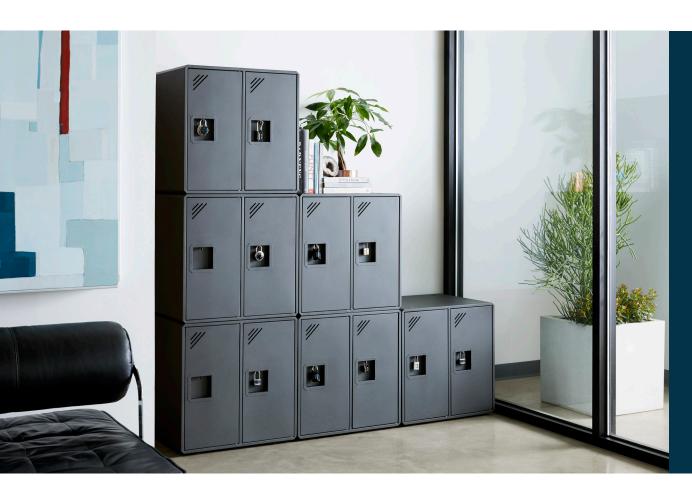

## Lockers

Our Lockers offer organization and storage in shared spaces. Easily anchored for safety and stacked for convenience, our Lockers create a centralized storage solution for any space, including on-site office gyms and coworking spaces. Each unit contains 2 individual, lockable storage spaces and the modular design allows for lockers to be stacked and secured to each other easily so they can be arranged in the configuration that works for you.

- Chamfered Edges
- Stackable up to 3 High with Included Wall Mounting Bracket
- Ships Fully Assembled
- Cable Opening for In-Drawer Charging
- "Bring Your Own Lock" Design for User Flexibility

24" (61 cm)