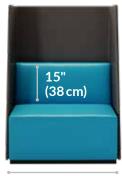

rk or a quiet break. The tall, sound-dampening design provides a barrier that makes it ideal for social distancing in the office. The durable faux leather finish is easy to clean, and provides an upscale look and feel that complements any workspace design.

- Commercial-Grade Materials Tested to 100,000 Double Rubs, Grade 4 Color Fastness, and Class 4 Pilling Resistance
- Tested to BIFMA X5.4-12 and BIFMA X5.6-2010 and Meets or Exceeds BIFMA's Durability Standards for Office Furniture
- Features Easy-to-Clean Faux Leather Vinyl in Deep Gray and Light Blue
- Ships Fully Assembled in One Box
- Supports up to 300 lb (136 kg)

Fabric Colors Navy (Polyester)
Light Grey (Polyester)



Deep Grey (Faux Leather Vinyl) Light Blue (Faux Leather Vinyl)



Onyx (Polyester)
Toffee (Faux Leather Vinyl)



36 %" (93 cm)





Back Cushion Depth 5 %" (14 cm)

Seat Cushion Depth 22" (56 cm)