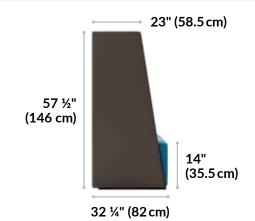

Fabric Colors Navy (Polyester)
Light Grey (Polyester)

Deep Grey (Faux Leather Vinyl) Light Blue (Faux Leather Vinyl)

Onyx (Polyester)
Toffee (Faux Leather Vinyl)

36 %" (93 cm)

Back Cushion Depth 5 %" (14 cm)

Seat Cushion Depth 22" (56 cm)