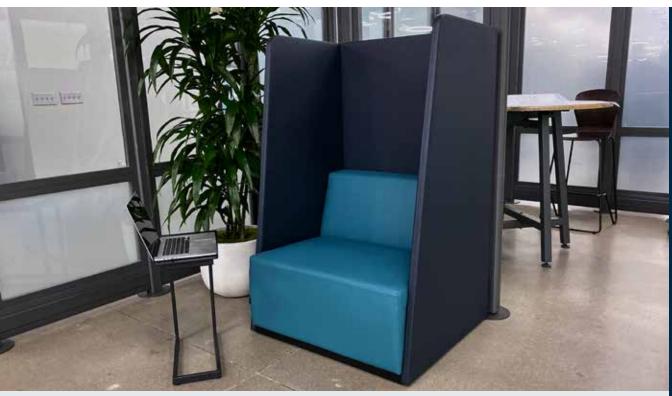

## **High Back Chair**

This comfortable single-seating option offers a private retreat for focused work or a quiet break. The tall, sound-dampening design provides a barrier that makes it ideal for social distancing in the office. The durable faux leather finish is easy to clean, and provides an upscale look and feel that complements any workspace design.