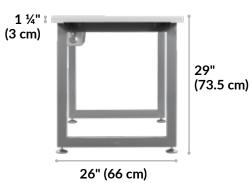

## **Table 60x30**

The Table 60x30 gives anyone a spacious workstation, with plenty of room for a dual-monitor setup, keyboard, mouse, and more. It can be assembled in minutes and used as an individual workstation or paired with another desk as a return for more space. This desk also features legs that can link multiple desks together through our QuickGrip hand-bolt system, easily creating a seamless benching application of workstations.