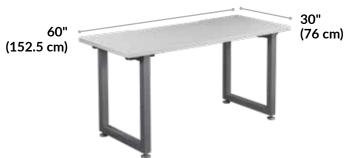

## **Table 60x30**

The Table 60x30 gives anyone a spacious workstation, with plenty of room for a dual-monitor setup, keyboard, mouse, and more. It can be assembled in minutes and used as an individual workstation or paired with another desk as a return for more space. This desk also features legs that can link multiple desks together through our QuickGrip hand-bolt system, easily creating a seamless benching application of workstations.