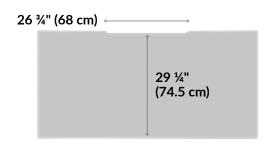

## **Table 60x30**

The Table 60x30 gives anyone a spacious workstation, with plenty of room for a dual-monitor setup, keyboard, mouse, and more. It can be assembled in minutes and used as an individual workstation or paired with another desk as a return for more space. This desk also features legs that can link multiple desks together through our QuickGrip hand-bolt system, easily creating a seamless benching application of workstations.