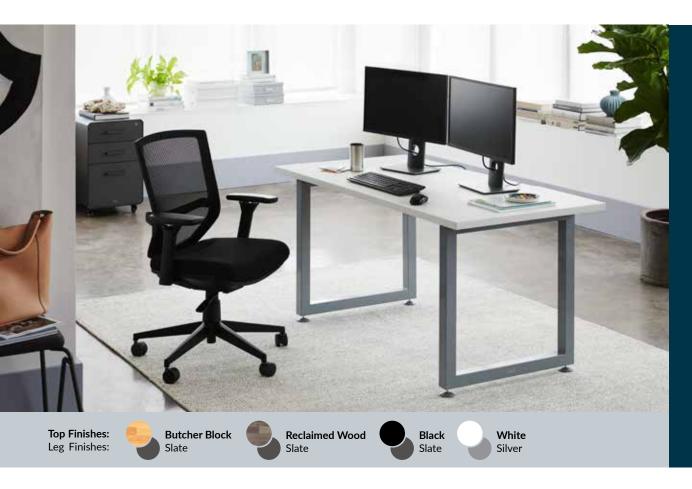

## **Table 60x30**

The Table 60x30 gives anyone a spacious workstation, with plenty of room for a dual-monitor setup, keyboard, mouse, and more. It can be assembled in minutes and used as an individual workstation or paired with another desk as a return for more space. This desk also features legs that can link multiple desks together through our QuickGrip hand-bolt system, easily creating a seamless benching application of workstations.

- Can Link Multiple Desks for Benching Configuration
- Assembles Quickly and Easily
- Cable Managment Tray
- Durable Laminate Finish
- Supports up to 300 lb (136 kg)