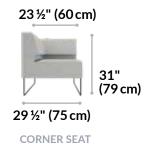

## **MODULAR SOFA**

23 ½" (60 cm)

31" (79 cm)

29 ½" (75 cm)
ARMLESS SEAT

29½" (75 cm)

SECTIONAL OTTOMAN

17¾" (45 cm)

29 ½" (75 cm)