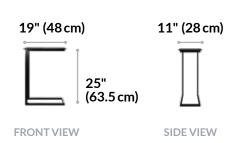

Table, and a Laptop Side Table. Fabric color shown is Light Grey.

- Sofa is Customizable-All Pieces Sold Separately
- Black Metal Frame on All Items
- Commercial-Grade Materials Tested to 100,000 Double Rubs, Grade 4 Color Fastness, and Class 4 Pilling Resistance
- Faux Leather Vinyl is Durable and Easy to Clean
- Tested to BIFMA X5.4-12 and BIFMA X5.6-2010 and Meets or Exceeds BIFMA's Durability Standards for Office Furniture
- Items Sold Separately and Ship Fully Assembled

Fabric Colors



Aqua Green Polyester



Light Grey Polyester



Navy Polyester



Shadow Grey Faux Leather Vinyl

## **MODULAR SOFA**



23 ½" (60 cm)



31" (79 cm)

29 ½" (75 cm)
ARMLESS SEAT

29½" (75 cm)

SECTIONAL OTTOMAN

17¾" (45 cm)

29 ½" (75 cm)

SECTIONAL TABLE

10"

(25.5 cm)

## **LAPTOP SIDE TABLE**