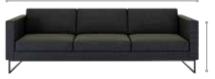

**THREE-SEAT SOFA** 

**TOP VIEW** 

**FRONT VIEW** 

30 ¾" (78 cm)

22 34" (58 cm)

86 3/4" (220 cm)

23½" (60 cm)