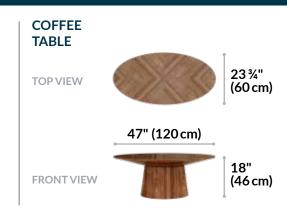

## **Executive Collection**

**Fabric Colors** 

Moss Green

Silver Grey

**Shadow Grey** Faux Leather Vinyl

Deep, nautical tones and warm wood finishes give this collection a polished and professional look that will fit seamlessly into any executive space, whether it's for waiting, working, or meeting. Pictured: Three-Seat Sofa, Lounge Chair, and Coffee Table.

- Table Features a Walnut Laminate Finish
- Chair Available in Navy or Deep Grey Polyester
- Sofa Available in Navy, Deep Grey, Moss Green, Silver Grey Polyester Fabric, or in Shadow Grey Faux Leather Vinyl
- Commercial-Grade Materials Tested to 100.000 Double Rubs, Grade 4 Color Fastness, and Class **4 Pilling Resistance**
- Tested to BIFMA X5.4-12 and BIFMA X5.6-2010 and Meets or Exceeds BIFMA's Durability Standards for Office Furniture
- Items Sold Separately and Ship Fully Assembled