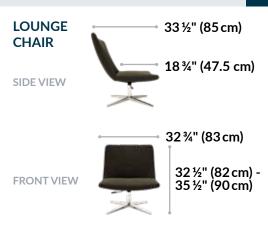

## **Executive Collection**

**Fabric Colors** 

Moss Green

Silver Grey

**Shadow Grey** Faux Leather Vinyl

Deep, nautical tones and warm wood finishes give this collection a polished and professional look that will fit seamlessly into any executive space, whether it's for waiting, working, or meeting. Pictured: Three-Seat Sofa, Lounge Chair, and Coffee Table.

- Table Features a Walnut Laminate Finish
- Chair Available in Navy or Deep Grey Polyester
- Sofa Available in Navy, Deep Grey, Moss Green, Silver Grey Polyester Fabric, or in Shadow Grey Faux Leather Vinyl
- Commercial-Grade Materials Tested to 100.000 Double Rubs, Grade 4 Color Fastness, and Class **4 Pilling Resistance**
- Tested to BIFMA X5.4-12 and BIFMA X5.6-2010 and Meets or Exceeds BIFMA's Durability Standards for Office Furniture
- Items Sold Separately and Ship Fully Assembled