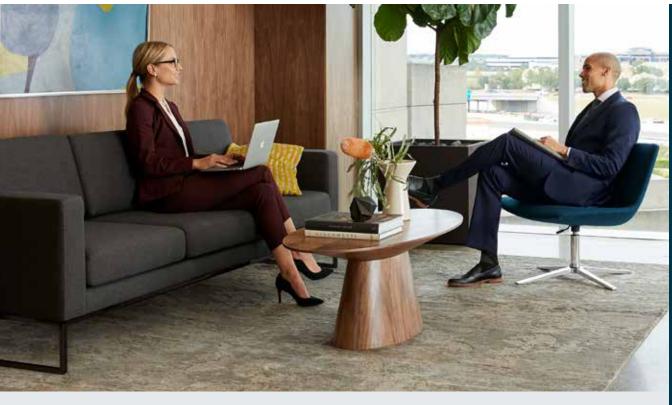

## **Executive Collection**

**Fabric Colors** 

Moss Green

Silver Grey

**Shadow Grey** Faux Leather Vinyl

Deep, nautical tones and warm wood finishes give this collection a polished and professional look that will fit seamlessly into any executive space, whether it's for waiting, working, or meeting. Pictured: Three-Seat Sofa, Lounge Chair, and Coffee Table.