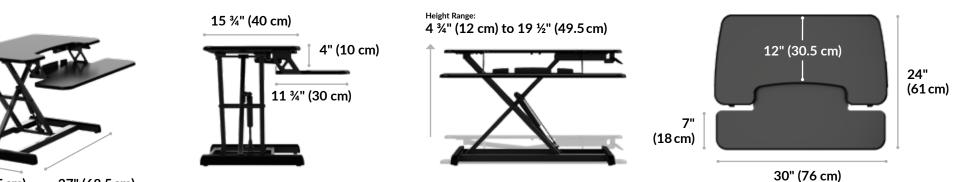

- Pneumatic Gas Spring Lift
- Height Adjusts Between 4  $\%^{\prime\prime}$  and 19  $\%^{\prime\prime}$
- Single-Handle Release for Easy Adjustment
- Sloped Front Edge for Comfort while Typing
- Compatible with Single-Monitor Arm
- Easily Assembles in Minutes
- Supports up to 25 lb (11.3 kg)

16 <sup>3</sup>/<sub>4</sub>" (42.5 cm) 27" (68.5 cm)