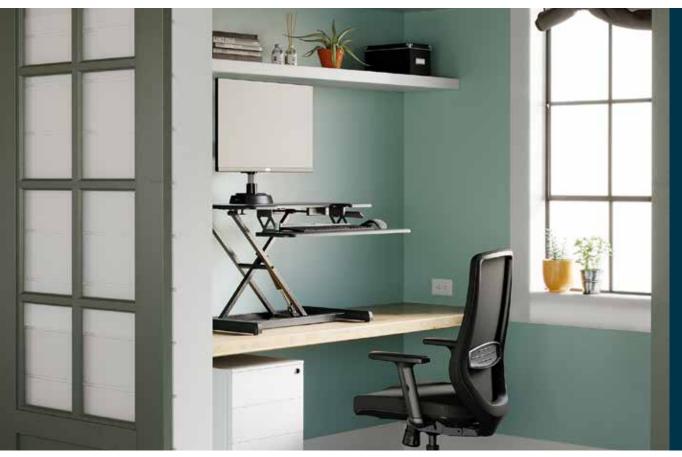

## VariDesk<sup>®</sup> Essential Vertical Lift 30

With its straight-up rise, the VariDesk<sup>®</sup> Essential Vertical Lift 30 is an affordable standing-desk solution that's perfect for anyone who wants to bring more movement to their home workspace. The simple, twotiered design has a lower area for a keyboard and mouse and an upper deck that can accommodate your monitor and accessories.

- Pneumatic Gas Spring Lift
- Height Adjusts Between 4  $\%^{\prime\prime}$  and 19  $\%^{\prime\prime}$
- Single-Handle Release for Easy Adjustment
- Sloped Front Edge for Comfort while Typing
- Compatible with Single-Monitor Arm
- Easily Assembles in Minutes
- Supports up to 25 lb (11.3 kg)