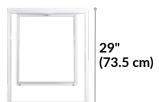

## **Essential Desk 48x24 Two Leg**

Stylish and affordable, the Essential Desk 48x24 Two Leg enhances any home office. With a laminate woodgrain desktop, this desk is easy to clean. The steel support beam and legs offer durable support while the foot levelers ensure your desk is stable. With tools and hardware included, this desk easily assembles in minutes.