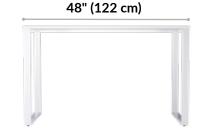

## **Essential Desk 48x24 Two Leg**

Stylish and affordable, the Essential Desk 48x24 Two Leg enhances any home office. With a laminate woodgrain desktop, this desk is easy to clean. The steel support beam and legs offer durable support while the foot levelers ensure your desk is stable. With tools and hardware included, this desk easily assembles in minutes.