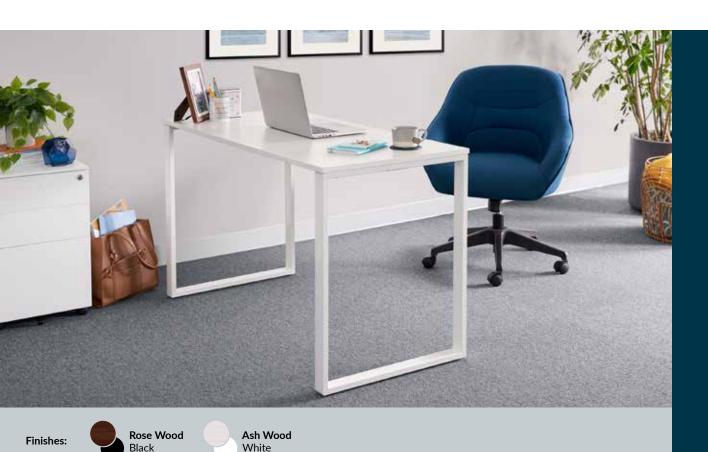

## **Essential Desk 48x24 Two Leg**

Stylish and affordable, the Essential Desk 48x24 Two Leg enhances any home office. With a laminate woodgrain desktop, this desk is easy to clean. The steel support beam and legs offer durable support while the foot levelers ensure your desk is stable. With tools and hardware included, this desk easily assembles in minutes.

- Steel Beam and Legs Offer Durable Support
- Foot Levelers Ensure Your Desk is Stable
- Easy Assembly with Included Tools and Hardware
- Supports up to 150 lb (68 kg)
- Tested to and Meets or Exceeds BIFMA Standards
- Not Compatible with Vari® Monitor Arms