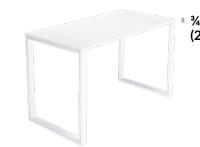

## **Essential Desk 48x24 Two Leg**

Stylish and affordable, the Essential Desk 48x24 Two Leg enhances any home office. With a laminate woodgrain desktop, this desk is easy to clean. The steel support beam and legs offer durable support while the foot levelers ensure your desk is stable. With tools and hardware included, this desk easily assembles in minutes.