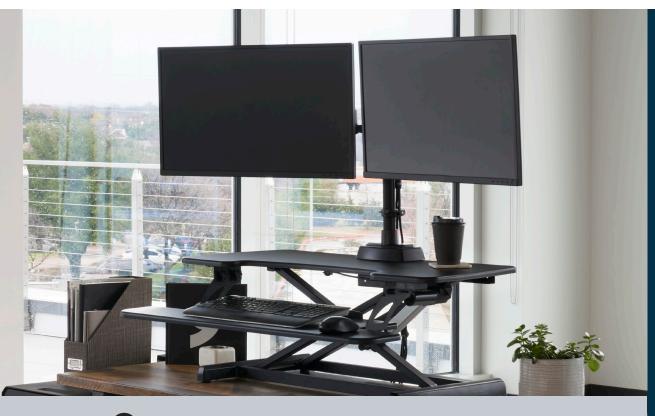

## **Vari**

Finishes:

Black

The VariDesk® Pro Plus<sup>™</sup> 36 Electric converter has a compact design that provides efficient use of space and various height levels to work at. It features an easy-to-use control panel to allow you to switch from sitting to standing in seconds. Enjoy the convenience of the 36" wide work surface and compatibility with single and dual monitor arms to help elevate your workspace. Powered, Vertical Gas Spring Lift ۲

- **Compatible with Single and Dual Monitor Arms**
- **Quick and Simple Assembly**
- 36" Wide Surface
- 6" 19.75" Height Range
- Up to 44 Lb (19.95 kg) Weight Capacity ٠
- Recommended 18" of Desk Depth with Use •
- Tested to and Meets BIFMA X5.5-2021 Standards
- Made with Durable MDF Materials