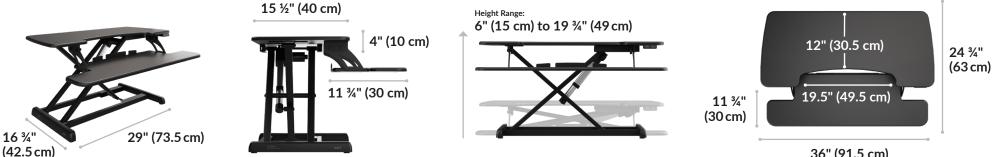

- **Compatible with Single and Dual Monitor Arms**
- **Quick and Simple Assembly**
- 36" Wide Surface
- 6" 19.75" Height Range
- Up to 44 Lb (19.95 kg) Weight Capacity ٠
- Recommended 18" of Desk Depth with Use •
- Tested to and Meets BIFMA X5.5-2021 Standards
- Made with Durable MDF Materials