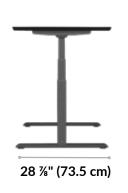

## **Electric Standing Desk 48x30**

We created the Electric Standing Desk to be durable and do something no other electric standing desk can do—assemble in under 5 minutes. Each desk is designed to last, featuring sturdy T-Style legs for enhanced stability and a contractor-grade laminate finish that's easy to clean. Memory settings and an LED display make it easy to adjust to any height from 25"–50 ½". With multiple finishes that showcase its stylish chamfered edges, there's a look that's sure to fit your style. Don't forget to pair your desk with our accessories, including our monitor arms, standing mats, and more, to create a complete workspace.