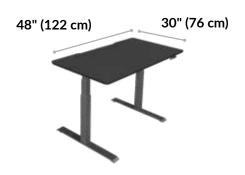

## **Electric Standing Desk 48x30**

We created the Electric Standing Desk to be durable and do something no other electric standing desk can do—assemble in under 5 minutes. Each desk is designed to last, featuring sturdy T-Style legs for enhanced stability and a contractor-grade laminate finish that's easy to clean. Memory settings and an LED display make it easy to adjust to any height from 25"–50 ½". With multiple finishes that showcase its stylish chamfered edges, there's a look that's sure to fit your style. Don't forget to pair your desk with our accessories, including our monitor arms, standing mats, and more, to create a complete workspace.