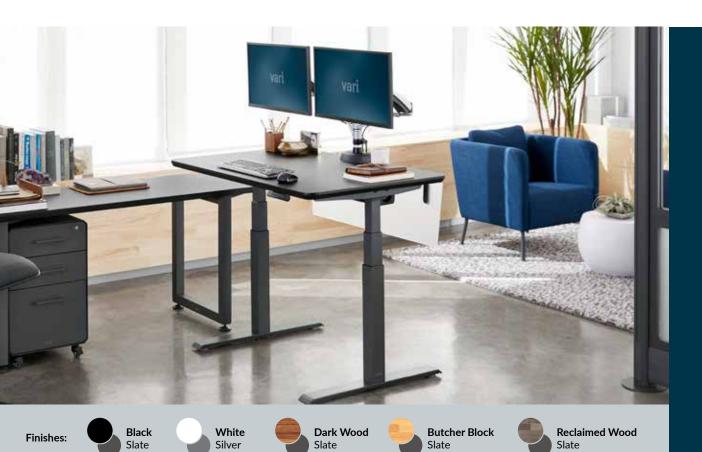

## **Electric Standing Desk 48x30**

We created the Electric Standing Desk to be durable and do something no other electric standing desk can do—assemble in under 5 minutes. Each desk is designed to last, featuring sturdy T-Style legs for enhanced stability and a contractor-grade laminate finish that's easy to clean. Memory settings and an LED display make it easy to adjust to any height from 25"–50 ½". With multiple finishes that showcase its stylish chamfered edges, there's a look that's sure to fit your style. Don't forget to pair your desk with our accessories, including our monitor arms, standing mats, and more, to create a complete workspace.

- Assembles in 5 Minutes or Less
- 4 Programmable Memory Settings with LED Display
- T-Style Leg with Heavy-Duty Steel Foot for Enhanced Stability
- Supports up to 220 lb (99.8 kg)
- UL962 Listed, UL Certified to BIFMA Standards, and Greenguard and Greenguard Gold Certified