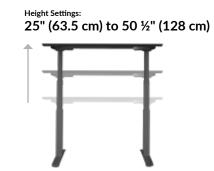

## **Electric Standing Desk 48x30**

We created the Electric Standing Desk to be durable and do something no other electric standing desk can do—assemble in under 5 minutes. Each desk is designed to last, featuring sturdy T-Style legs for enhanced stability and a contractor-grade laminate finish that's easy to clean. Memory settings and an LED display make it easy to adjust to any height from 25"–50 ½". With multiple finishes that showcase its stylish chamfered edges, there's a look that's sure to fit your style. Don't forget to pair your desk with our accessories, including our monitor arms, standing mats, and more, to create a complete workspace.

- Assembles in 5 Minutes or Less
- 4 Programmable Memory Settings with LED Display
- T-Style Leg with Heavy-Duty Steel Foot for Enhanced Stability
- Supports up to 220 lb (99.8 kg)
- UL962 Listed, UL Certified to BIFMA Standards, and Greenguard and Greenguard Gold Certified