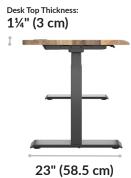

## **Additional Details**

- · Curved and Rounded Front Edge of Desk Top
- · Cable Management Grommets for Streamlined Wiring
- · Assembles in Minutes with All Tools Included
- · Easy-to-Clean, Durable Laminate Finish
- · Adjust to Any Height from 25" 50 1/2"
- 4 Programmable Height Settings
- · Supports up to 200 lb (90.72 kg)
- Meets or Exceeds BIFMA Standards

Height Settings:

Desktop Cable Passthrough Diameters: 3" (7.5 cm)

36" (91.5 cm)