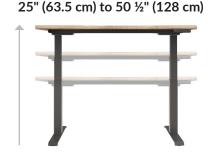

## **Additional Details**

- · Curved and Rounded Front Edge of Desk Top
- · Cable Management Grommets for Streamlined Wiring
- · Assembles in Minutes with All Tools Included
- · Easy-to-Clean, Durable Laminate Finish
- · Adjust to Any Height from 25" 50 1/2"
- 4 Programmable Height Settings
- · Supports up to 200 lb (90.72 kg)
- Meets or Exceeds BIFMA Standards

Height Settings:

Desktop Cable Passthrough Diameters: 3" (7.5 cm)

36" (91.5 cm)