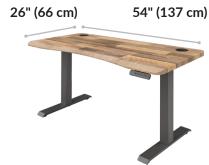

## **Additional Details**

- · Curved and Rounded Front Edge of Desk Top
- · Cable Management Grommets for Streamlined Wiring
- · Assembles in Minutes with All Tools Included
- · Easy-to-Clean, Durable Laminate Finish
- · Adjust to Any Height from 25" 50 1/2"
- 4 Programmable Height Settings
- · Supports up to 200 lb (90.72 kg)
- Meets or Exceeds BIFMA Standards