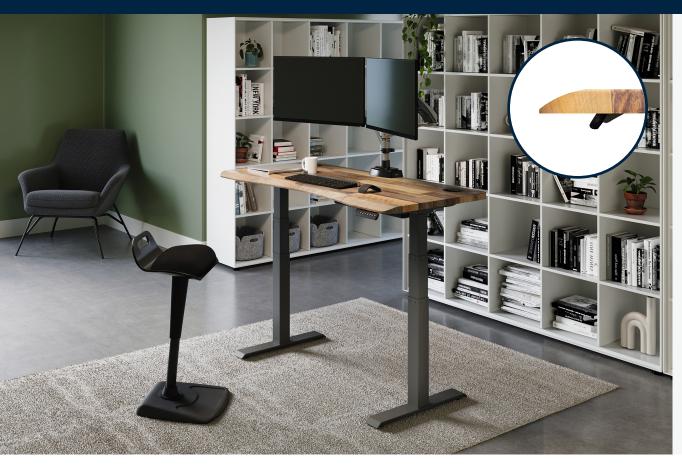

## **Ergo Electric Standing Desk 54x26**

## The Ergo Electric Standing Desk 54x26 is key to a healthier and more productive workspace.

The ergonomic design of the desk's rounded waterfall edge offers enhanced posture and a comfortable place to rest your forearms with less wrist stress. Desktop passthroughs with grommets help organize cables. Expect the same top-tier, commercial-grade benefits of our other electric standing desks, like sturdy T-Style legs, powerful electric motor, and programmable height settings.

## **Additional Details**

- · Curved and Rounded Front Edge of Desk Top
- · Cable Management Grommets for Streamlined Wiring
- · Assembles in Minutes with All Tools Included
- · Easy-to-Clean, Durable Laminate Finish
- · Adjust to Any Height from 25" 50 1/2"
- 4 Programmable Height Settings
- · Supports up to 200 lb (90.72 kg)
- Meets or Exceeds BIFMA Standards