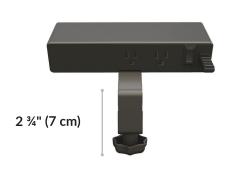

## **Power Hub**

Power your workspace items in one convenient place with the Power Hub. There are two outlets in the back to charge or power items you always want to be plugged in. On the front, there are three easy-access outlets and two USB ports to make the Power Hub your key to a clutter-free desktop space. The setup is simple. Plug the Power Hub into an outlet, clamp it to the edge of your desk or table, and you're ready for work.

- Easily Clamps to Any Desk or Table with a Maximum Thickness of 1¾"
- 5 AC Outlets (1250W/125V/10A)
- 1 USB-C 3.0 Port (25W)
- 1 USB-A Port (2.7 amp)
- Rated Input: 120 Vac 60 Hz
- 12' (365.5 cm) Power Cord
- No Tools Required