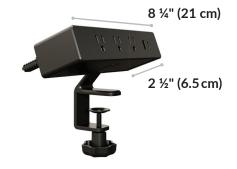

## **Power Hub**

Power your workspace items in one convenient place with the Power Hub. There are two outlets in the back to charge or power items you always want to be plugged in. On the front, there are three easy-access outlets and two USB ports to make the Power Hub your key to a clutter-free desktop space. The setup is simple. Plug the Power Hub into an outlet, clamp it to the edge of your desk or table, and you're ready for work.

- Easily Clamps to Any Desk or Table with a Maximum Thickness of 1¾"
- 5 AC Outlets (1250W/125V/10A)
- 1 USB-C 3.0 Port (25W)
- 1 USB-A Port (2.7 amp)
- Rated Input: 120 Vac 60 Hz
- 12' (365.5 cm) Power Cord
- No Tools Required

2 ½" (6.5 cm)