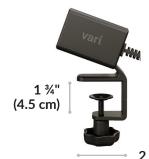

## **Power Hub**

Power your workspace items in one convenient place with the Power Hub. There are two outlets in the back to charge or power items you always want to be plugged in. On the front, there are three easy-access outlets and two USB ports to make the Power Hub your key to a clutter-free desktop space. The setup is simple. Plug the Power Hub into an outlet, clamp it to the edge of your desk or table, and you're ready for work.

- Easily Clamps to Any Desk or Table with a Maximum Thickness of 1¾"
- 5 AC Outlets (1250W/125V/10A)
- 1 USB-C 3.0 Port (25W)
- 1 USB-A Port (2.7 amp)
- Rated Input: 120 Vac 60 Hz
- 12' (365.5 cm) Power Cord
- No Tools Required