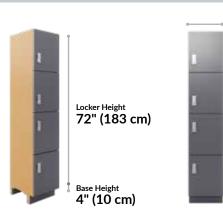

FOUR-TIER LOCKER (Includes Custom Base Frame)

End Panel Thickness 3/4" •• (2 cm)