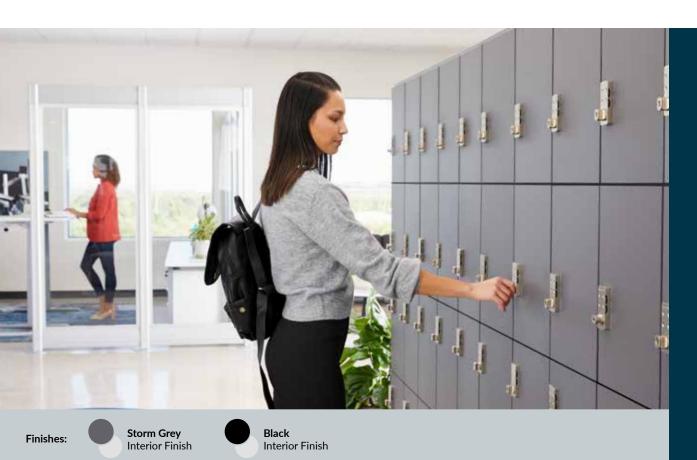

## **Four-Tier Locker**

Our Lockers are the ideal solution for offices in need of secure storage. Available in multiple configurations, they are also great for use in breakrooms, gyms, or co-working spaces. Made of a scratch-resistant laminate, the flawless finish resists fingerprints, smudges, and streaks. For safe cleaning, the smooth surface cannot be harmed by bleach, ammonium chlorides, or other antimicrobials.

- Made in the USA
- Easy-to-Use Keyless Lock
- Easy-to-Clean Laminate Finish
- FSC, U.S. Green Building Council, & AWI Certified
- Features Four Secure Compartments Per Unit
- Minimum Order Quantity 10 Lockers (Mix and Match Allowed)