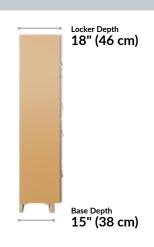

FOUR-TIER LOCKER (Includes Custom Base Frame)

End Panel Thickness 3/4" •• (2 cm)