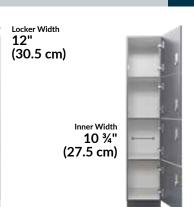

FOUR-TIER LOCKER (Includes Custom Base Frame)

End Panel Thickness 3/4" •• (2 cm)