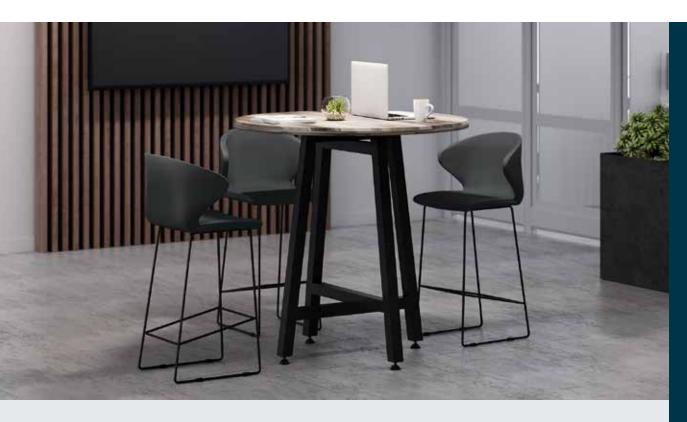

## **Tall Side Chair**

Perfect for bar-height cafe areas, the Tall Side Chair brings both comfort and support. With an angular frame and curved design, it's a stylish addition to any space, plus the faux leather vinyl makes it easy to clean.

- Bar-Height Chair Features Curved Back and **Sloped Arms for Comfortable Support**
- Pairs Perfectly with the Standing Round Table
- Black Metal Legs Provide a Stable Base
- Supports up to 225 lb (102.1 kg)
- Commercial-Grade Materials Tested to 100.000 **Double Rubs, Grade 4 Color Fastness, and Class 4 Pilling Resistance**
- Tested to BIFMA X5.4-12 and BIFMA X5.6-2010 and Meets or Exceeds BIFMA's Durability Standards for Office Furniture
- Items Sold Separately and Ship Fully Assembled