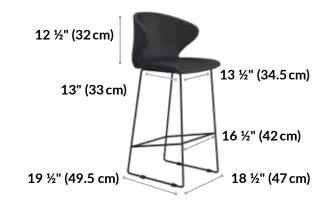

## **Tall Side Chair**

Perfect for bar-height cafe areas, the Tall Side Chair brings both comfort and support. With an angular frame and curved design, it's a stylish addition to any space, plus the faux leather vinyl makes it easy to clean.

- Bar-Height Chair Features Curved Back and **Sloped Arms for Comfortable Support**
- Pairs Perfectly with the Standing Round Table
- Black Metal Legs Provide a Stable Base
- Supports up to 225 lb (102.1 kg)
- Commercial-Grade Materials Tested to 100.000 **Double Rubs, Grade 4 Color Fastness, and Class 4 Pilling Resistance**
- Tested to BIFMA X5.4-12 and BIFMA X5.6-2010 and Meets or Exceeds BIFMA's Durability Standards for Office Furniture
- Items Sold Separately and Ship Fully Assembled