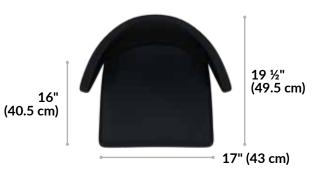

## **Tall Side Chair**

Perfect for bar-height cafe areas, the Tall Side Chair brings both comfort and support. With an angular frame and curved design, it's a stylish addition to any space, plus the faux leather vinyl makes it easy to clean.

- Bar-Height Chair Features Curved Back and **Sloped Arms for Comfortable Support**
- Pairs Perfectly with the Standing Round Table
- Black Metal Legs Provide a Stable Base
- Supports up to 225 lb (102.1 kg)
- Commercial-Grade Materials Tested to 100.000 **Double Rubs, Grade 4 Color Fastness, and Class 4 Pilling Resistance**
- Tested to BIFMA X5.4-12 and BIFMA X5.6-2010 and Meets or Exceeds BIFMA's Durability Standards for Office Furniture
- Items Sold Separately and Ship Fully Assembled