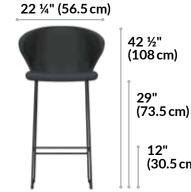

## **Tall Side Chair**

Perfect for bar-height cafe areas, the Tall Side Chair brings both comfort and support. With an angular frame and curved design, it's a stylish addition to any space, plus the faux leather vinyl makes it easy to clean.

- Bar-Height Chair Features Curved Back and **Sloped Arms for Comfortable Support**
- Pairs Perfectly with the Standing Round Table
- Black Metal Legs Provide a Stable Base
- Supports up to 225 lb (102.1 kg)
- Commercial-Grade Materials Tested to 100.000 **Double Rubs, Grade 4 Color Fastness, and Class 4 Pilling Resistance**
- Tested to BIFMA X5.4-12 and BIFMA X5.6-2010 and Meets or Exceeds BIFMA's Durability Standards for Office Furniture
- Items Sold Separately and Ship Fully Assembled