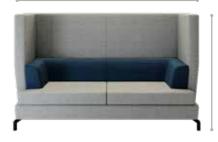

## **Quiet Seating Collection**





Fabric Colors



The sofa in this collection is designed to provide both comfort and privacy in one eye-catching signature piece. Great for focused work or sensitive conversations, the High Back Sofa pairs perfectly with our Lounge Table. Pictured: Two High Back Sofas and one Lounge Table.

- Sofa is Light Grey with a Navy Accent and Black Metal Legs
- Table has a White Top with a Black Metal Frame
- Commercial-Grade Durability Tested to 100,000 Double Rubs
- 100% Polyester Fabric with Grade 4 Color Fastness and Class 4 Pilling Resistance
- Tested to BIFMA X5.4-12 and BIFMA X5.6-2010 and Meets or Exceeds BIFMA's Durability Standards for Office Furniture
- Each Product Ships Fully Assembled

## HIGH BACK SOFA

78½" (199.5 cm)



49 ¼" (125 cm)



## LOUNGE TABLE



**FRONT VIEW** 

23¾" (60 cm)



**END VIEW**