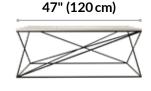

Seating Collection**





Fabric Colors



The sofa in this collection is designed to provide both comfort and privacy in one eye-catching signature piece. Great for focused work or sensitive conversations, the High Back Sofa pairs perfectly with our Lounge Table. Pictured: Two High Back Sofas and one Lounge Table.

- Sofa is Light Grey with a Navy Accent and Black Metal Legs
- Table has a White Top with a Black Metal Frame
- Commercial-Grade Durability Tested to 100,000 Double Rubs
- 100% Polyester Fabric with Grade 4 Color Fastness and Class 4 Pilling Resistance
- Tested to BIFMA X5.4-12 and BIFMA X5.6-2010 and Meets or Exceeds BIFMA's Durability Standards for Office Furniture
- Each Product Ships Fully Assembled

## HIGH BACK SOFA

78½" (199.5 cm)



49 ¼" (125 cm)



## LOUNGE TABLE



**FRONT VIEW** 

23¾" (60 cm)



**END VIEW**