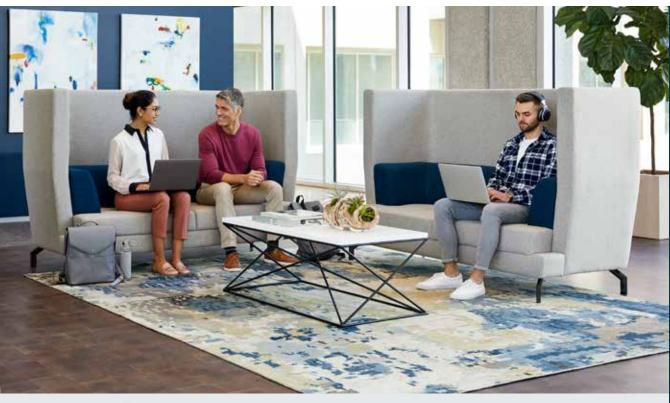

## **Quiet Seating Collection**

Fabric Colors

The sofa in this collection is designed to provide both comfort and privacy in one eye-catching signature piece. Great for focused work or sensitive conversations, the High Back Sofa pairs perfectly with our Lounge Table. Pictured: Two High Back Sofas and one Lounge Table.

- Sofa is Light Grey with a Navy Accent and Black Metal Legs
- Table has a White Top with a Black Metal Frame
- Commercial-Grade Durability Tested to 100,000 Double Rubs
- 100% Polyester Fabric with Grade 4 Color Fastness and Class 4 Pilling Resistance
- Tested to BIFMA X5.4-12 and BIFMA X5.6-2010 and Meets or Exceeds BIFMA's Durability Standards for Office Furniture
- Each Product Ships Fully Assembled