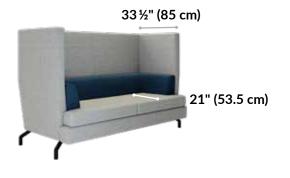

## **Quiet Seating Collection**





Fabric Colors



The sofa in this collection is designed to provide both comfort and privacy in one eye-catching signature piece. Great for focused work or sensitive conversations, the High Back Sofa pairs perfectly with our Lounge Table. Pictured: Two High Back Sofas and one Lounge Table.

- Sofa is Light Grey with a Navy Accent and Black Metal Legs
- Table has a White Top with a Black Metal Frame
- Commercial-Grade Durability Tested to 100,000 Double Rubs
- 100% Polyester Fabric with Grade 4 Color Fastness and Class 4 Pilling Resistance
- Tested to BIFMA X5.4-12 and BIFMA X5.6-2010 and Meets or Exceeds BIFMA's Durability Standards for Office Furniture
- Each Product Ships Fully Assembled

## HIGH BACK SOFA

78½" (199.5 cm)



49 ¼" (125 cm)



## LOUNGE TABLE



**FRONT VIEW** 

23¾" (60 cm)



**END VIEW**