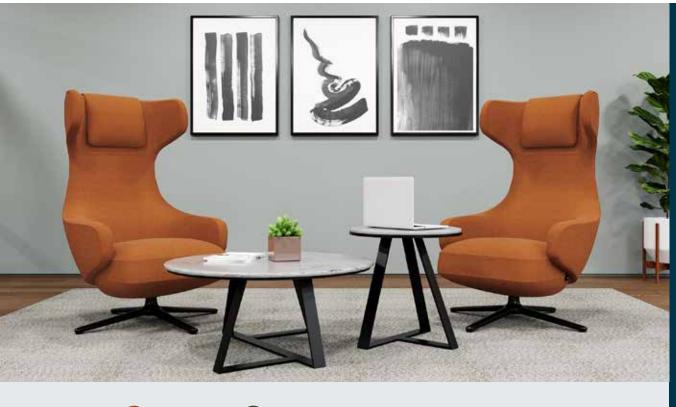

### HIGH BACK LOUNGE CHAIR

### SMALL NESTING TABLE

Stylish and sleek, the Huddle Collection helps you create relaxed spaces for small groups. The High Back Lounge Chair adds a touch of style to any office or lounge area and reclines for comfort. The Small and Large Nesting Tables pair perfectly with the High Back Lounge Chair to create spaces that encourage collaboration. Pictured: High Back Lounge Chair, Small Nesting Table, and Large Nesting Table.

- Chair Features Curved Design for Upper Body Comfort and Supports up to 300 lb (136.1 kg)
- Tables Feature a Durable Marble Laminate Finish and a Black Angular Metal Frame
- Commercial-Grade Materials Tested to 100,000 Double Rubs, Grade 4 Color Fastness, and Class 4 Pilling Resistance
- Tested to BIFMA X5.4-12 and BIFMA X5.6-2010 and Meets or Exceeds BIFMA's Durability Standards for Office Furniture
- Items Sold Separately and Ship Fully Assembled