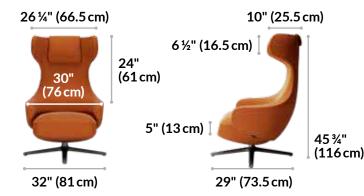

### HIGH BACK LOUNGE CHAIR

- Chair Features Curved Design for Upper Body Comfort and Supports up to 300 lb (136.1 kg)
- Tables Feature a Durable Marble Laminate Finish and a Black Angular Metal Frame
- Commercial-Grade Materials Tested to 100,000 Double Rubs, Grade 4 Color Fastness, and Class 4 Pilling Resistance
- Tested to BIFMA X5.4-12 and BIFMA X5.6-2010 and Meets or Exceeds BIFMA's Durability Standards for Office Furniture
- Items Sold Separately and Ship Fully Assembled