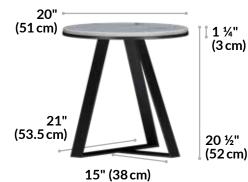

### SMALL NESTING TABLE

Stylish and sleek, the Huddle Collection helps you create relaxed spaces for small groups. The High Back Lounge Chair adds a touch of style to any office or lounge area and reclines for comfort. The Small and Large Nesting Tables pair perfectly with the High Back Lounge Chair to create spaces that encourage collaboration. Pictured: High Back Lounge Chair, Small Nesting Table, and Large Nesting Table.

- Chair Features Curved Design for Upper Body Comfort and Supports up to 300 lb (136.1 kg)
- Tables Feature a Durable Marble Laminate Finish and a Black Angular Metal Frame
- Commercial-Grade Materials Tested to 100,000 Double Rubs, Grade 4 Color Fastness, and Class 4 Pilling Resistance
- Tested to BIFMA X5.4-12 and BIFMA X5.6-2010 and Meets or Exceeds BIFMA's Durability Standards for Office Furniture
- Items Sold Separately and Ship Fully Assembled