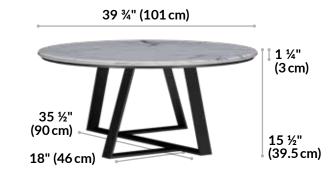

### LARGE NESTING TABLE

For patent and trademark information, visit Vari.com/patents ©2021 Varidesk, LLC. All Rights Reserved.

- Chair Features Curved Design for Upper Body Comfort and Supports up to 300 lb (136.1 kg)
- Tables Feature a Durable Marble Laminate Finish and a Black Angular Metal Frame
- Commercial-Grade Materials Tested to 100,000 Double Rubs, Grade 4 Color Fastness, and Class 4 Pilling Resistance
- Tested to BIFMA X5.4-12 and BIFMA X5.6-2010 and Meets or Exceeds BIFMA's Durability Standards for Office Furniture
- Items Sold Separately and Ship Fully Assembled