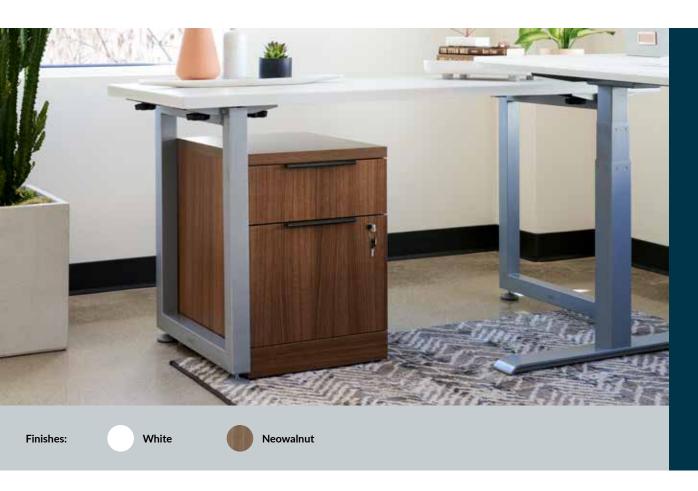

## **Executive File Cabinet**

The Executive File Cabinet makes storage stylish. This two-drawer cabinet has an upper drawer for frequently-needed items like pencils or pens and a deep, lower drawer with ample space for all your letter- or legal-sized hanging files. With its lockable design, you can confidently keep files and valuables safe and secure.

- Space for Letter- or Legal-Sized Hanging Files
- Soft-Close Drawers are Lockable to Secure Files
- Drawer Pulls Can Be Repositioned to Left, Center, or Right of Drawer
- Leveling Feet to Compensate for Uneven Floors
- Durable Laminate Finish That's Easy to Clean
- Ships Fully Assembled
- Meets or Exceeds BIFMA's Durability Standards for Office Furniture