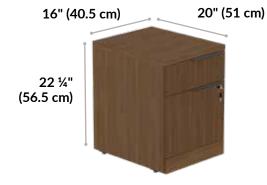

## **Executive File Cabinet**





The Executive File Cabinet makes storage stylish. This two-drawer cabinet has an upper drawer for frequently-needed items like pencils or pens and a deep, lower drawer with ample space for all your letter- or legal-sized hanging files. With its lockable design, you can confidently keep files and valuables safe and secure.

- Space for Letter- or Legal-Sized Hanging Files
- Soft-Close Drawers are Lockable to Secure Files
- Drawer Pulls Can Be Repositioned to Left, Center, or Right of Drawer
- Leveling Feet to Compensate for Uneven Floors
- Durable Laminate Finish That's Easy to Clean
- Ships Fully Assembled
- Meets or Exceeds BIFMA's Durability Standards for Office Furniture





Drawer Interior Width: 12 ¼" (31 cm)