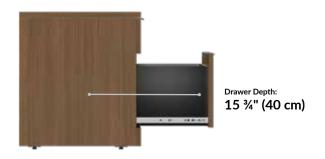

## **Executive File Cabinet**

The Executive File Cabinet makes storage stylish. This two-drawer cabinet has an upper drawer for frequently-needed items like pencils or pens and a deep, lower drawer with ample space for all your letter- or legal-sized hanging files. With its lockable design, you can confidently keep files and valuables safe and secure.

- Space for Letter- or Legal-Sized Hanging Files
- Soft-Close Drawers are Lockable to Secure Files
- Drawer Pulls Can Be Repositioned to Left, Center, or Right of Drawer
- Leveling Feet to Compensate for Uneven Floors
- Durable Laminate Finish That's Easy to Clean
- Ships Fully Assembled
- Meets or Exceeds BIFMA's Durability Standards for Office Furniture