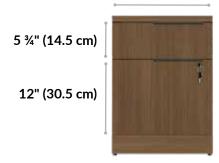

## **Executive File Cabinet**

The Executive File Cabinet makes storage stylish. This two-drawer cabinet has an upper drawer for frequently-needed items like pencils or pens and a deep, lower drawer with ample space for all your letter- or legal-sized hanging files. With its lockable design, you can confidently keep files and valuables safe and secure.