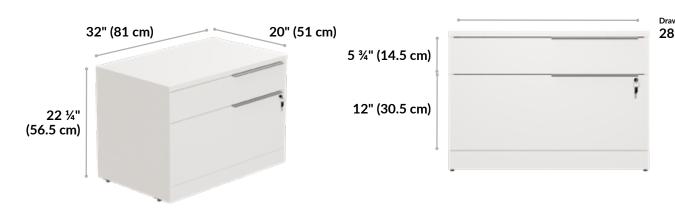

#### **Executive Lateral File Cabinet**

The Executive Lateral File Cabinet is a versatile filing solution. Its two-drawer design gives you maximum storage potential. The wide, upper drawer is perfect for office supplies, while the deep, lower drawer has room for letter- or legal-sized hanging file folders. Whether you're storing files or personal items, this cabinet is ready for anything you can throw at it. (Or in it.)

- Space for Letter- or Legal-Sized Hanging Files
- Soft-Close Drawers are Lockable to Secure Files
- Drawer Pulls Can Be Repositioned to Left, Center, or Right of Drawer
- Leveling Feet to Compensate for Uneven Floors
- Durable Laminate Finish That's Easy to Clean
- Ships Fully Assembled
- Joining Bracket Set (Sold Separately) Can Connect Pieces to Create Credenza
- Meets or Exceeds BIFMA's Durability Standards for Office Furniture