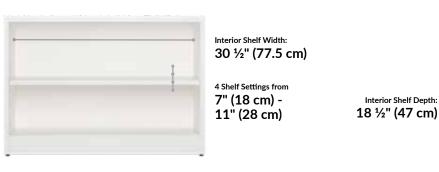

## **Executive Storage Cabinet**

The Executive Storage Cabinet offers abundant storage for your office in a well-crafted cabinet that's built to last. This cabinet keeps important items nearby while also keeping them hidden behind dual doors so your workspace is always organized and tidy. Inside, you'll find an adjustable interior shelf and enough room to store binders, books, and more.

- Adjustable Interior Shelf
- Leveling Feet to Compensate for Uneven Floors
- Durable Laminate Finish That's Easy to Clean
- Ships Fully Assembled
- Joining Bracket Set (Sold Separately) Can Connect Pieces to Create Credenza
- Meets or Exceeds BIFMA's Durability Standards for Office Furniture

#### **Executive Bookshelf**

Offering open storage with an adjustable shelf, our Executive Bookshelf is perfect for holding books, resources, photos, or artwork. Crafted with a durable laminate finish, this bookshelf is built to last and can be arranged with other pieces in our Executive Office Collection to customize your workspace.