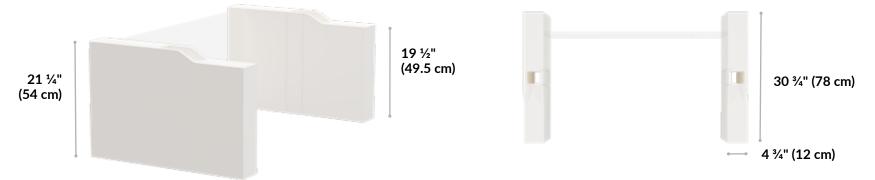

### **Executive Electric Standing Desk Base**

Create an executive oasis with the Executive Electric Standing Desk Base. Designed to cover the T-style legs of our Electric Standing Desk for a sleek appearance, the left and right bases can also connect to the Executive Electric Standing Desk Lower Modesty Panel to form a professional-looking desk surround that adds privacy.

- Easily Encases our Electric Standing Desk's T-Style Legs for a Sleek Appearance
- Minimal Assembly Required
- Durable Laminate Finish That's Easy to Clean
- Works with Vari® Electric Standing Desk 60x30, Electric Standing Desk 72x30, and Curve Electric Standing Desk 60x30 (Sold Separately)
- Pairs with Electric Standing Desk Lower Modesty Panel 60 or 72 to Create a Surround
- Meets or Exceeds BIFMA's Durability Standards for Office Furniture