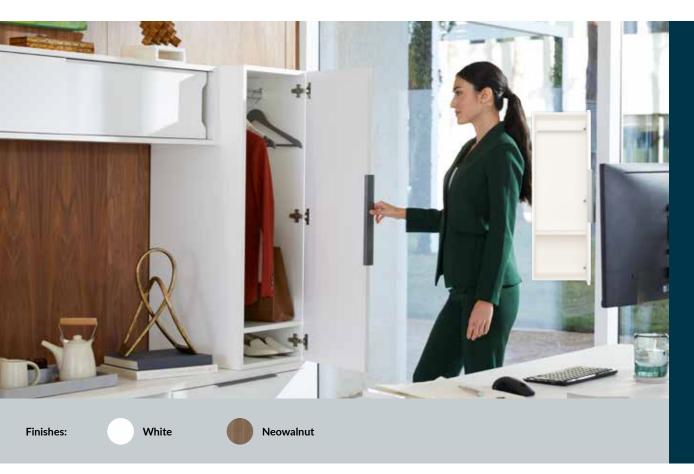

### **Executive Wardrobe Cabinet**

The Executive Wardrobe Cabinet helps keep both you and your office looking good. Inside is a coat rod to hang everything from athletic gear for the gym to formal attire for a business dinner. The interior shelf is adjustable, and the doors can easily be changed between left or right hinge set up to customize the door swing.

- Adjustable Interior Shelf
- Coat Rod for Hanging Items
- Easily Change Between Left- or Right-Hinged Door
- Durable Laminate Finish That's Easy to Clean
- Ships Fully Assembled
- Joining Bracket Set (Sold Separately) Is Needed to Connect Executive Wardrobe Cabinets to Executive Overhead Cabinets
- Meets or Exceeds BIFMA's Durability Standards for Office Furniture