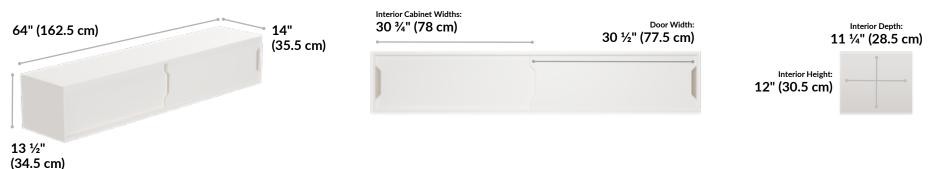

### **Executive Overhead Cabinet**

Get organized and add a touch of style to your office with the Executive Overhead Cabinet. With dual sliding doors for quick access, it's easy to keep important items nearby yet out of sight. It comes fully assembled and can easily be installed between a pair of Executive Wardrobe Cabinets for overhead storage.

- Sliding Doors for Easy Opening and Closing
- Durable Laminate Finish That's Easy to Clean
- Ships Fully Assembled
- Joining Bracket Set (Sold Separately) Is Needed to Connect Executive Wardrobe Cabinets to Executive Overhead Cabinets
- Meets or Exceeds BIFMA's Durability Standards for Office Furniture