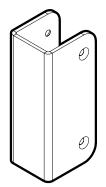

### **Executive Office Joining Bracket Set**

Align and join multiple Executive Collection components with the Executive Office Joining Bracket Set. Designed to join components out-of-sight, the brackets are held in place with screws for lasting support and strength.

- Can Join Executive File Cabinet, Executive Lateral File Cabinet, Executive Storage Cabinet, or Executive Bookshelf to Create a Lower Credenza (Credenza Should Not Exceed 96" in Length)
- Can Join an Executive Overhead Cabinet to Two Executive Wardrobe Cabinets to Create an Upper Credenza
- Heavy Duty Steel Construction
- Countersunk Screw Holes for Flush Finish
- Screws Work with Phillips Head Screwdrivers
- Set Includes 2 Brackets and 8 Screws
- Brackets Work Exclusively with the Executive Office Collection

JOINING BRACKETS **x2** 

%" PHILLIPS DRIVE WOOD SCREWS x8