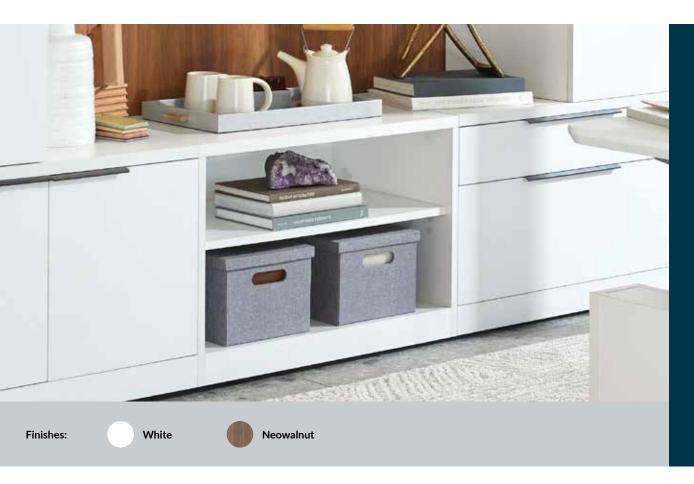

#### **Executive Bookshelf**

Offering open storage with an adjustable shelf, our Executive Bookshelf is perfect for holding books, resources, photos, or artwork. Crafted with a durable laminate finish, this bookshelf is built to last and can be arranged with other pieces in our Executive Office Collection to customize your workspace.

- Adjustable Interior Shelf
- Leveling Feet to Compensate for Uneven Floors
- Durable Laminate Finish That's Easy to Clean
- Ships Fully Assembled
- Joining Bracket Set (Sold Separately) Can Connect Pieces to Create Credenza
- Meets or Exceeds BIFMA's Durability Standards for Office Furniture