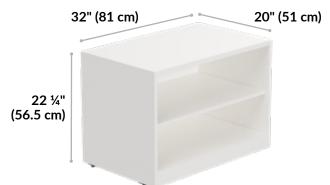

#### **Executive Bookshelf**

Offering open storage with an adjustable shelf, our Executive Bookshelf is perfect for holding books, resources, photos, or artwork. Crafted with a durable laminate finish, this bookshelf is built to last and can be arranged with other pieces in our Executive Office Collection to customize your workspace.

- Adjustable Interior Shelf
- Leveling Feet to Compensate for Uneven Floors
- Durable Laminate Finish That's Easy to Clean
- Ships Fully Assembled
- Joining Bracket Set (Sold Separately) Can Connect Pieces to Create Credenza
- Meets or Exceeds BIFMA's Durability Standards for Office Furniture