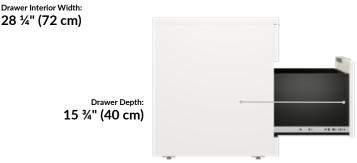

#### **Executive Lateral File Cabinet**

The Executive Lateral File Cabinet is a versatile filing solution. Its two-drawer design gives you maximum storage potential. The wide, upper drawer is perfect for office supplies, while the deep, lower drawer has room for letter- or legal-sized hanging file folders. Whether you're storing files or personal items, this cabinet is ready for anything you can throw at it. (Or in it.)

- Space for Letter- or Legal-Sized Hanging Files
- Soft-Close Drawers are Lockable to Secure Files
- Drawer Pulls Can Be Repositioned to Left, Center, or Right of Drawer
- Leveling Feet to Compensate for Uneven Floors
- Durable Laminate Finish That's Easy to Clean
- Ships Fully Assembled
- Joining Bracket Set (Sold Separately) Can Connect Pieces to Create Credenza
- Meets or Exceeds BIFMA's Durability Standards for Office Furniture