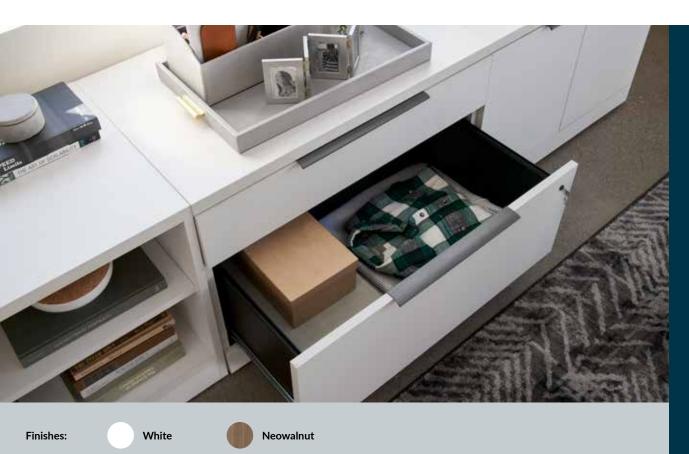

#### **Executive Lateral File Cabinet**

The Executive Lateral File Cabinet is a versatile filing solution. Its two-drawer design gives you maximum storage potential. The wide, upper drawer is perfect for office supplies, while the deep, lower drawer has room for letter- or legal-sized hanging file folders. Whether you're storing files or personal items, this cabinet is ready for anything you can throw at it. (Or in it.)

- Space for Letter- or Legal-Sized Hanging Files
- Soft-Close Drawers are Lockable to Secure Files
- Drawer Pulls Can Be Repositioned to Left, Center, or Right of Drawer
- Leveling Feet to Compensate for Uneven Floors
- Durable Laminate Finish That's Easy to Clean
- Ships Fully Assembled
- Joining Bracket Set (Sold Separately) Can Connect Pieces to Create Credenza
- Meets or Exceeds BIFMA's Durability Standards for Office Furniture