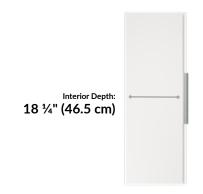

### **Executive Wardrobe Cabinet**

The Executive Wardrobe Cabinet helps keep both you and your office looking good. Inside is a coat rod to hang everything from athletic gear for the gym to formal attire for a business dinner. The interior shelf is adjustable, and the doors can easily be changed between left or right hinge set up to customize the door swing.

- Adjustable Interior Shelf
- Coat Rod for Hanging Items
- Easily Change Between Left- or Right-Hinged Door
- Durable Laminate Finish That's Easy to Clean
- Ships Fully Assembled
- Joining Bracket Set (Sold Separately) Is Needed to Connect Executive Wardrobe Cabinets to Executive Overhead Cabinets
- Meets or Exceeds BIFMA's Durability Standards for Office Furniture