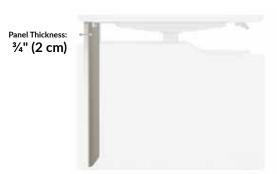

## **Executive Electric Standing Desk Lower Modesty Panel 60**

Create a sleek, professional looking desk surround for your Electric Standing Desk 60x30 by combining the Executive Electric Standing Desk Lower Modesty Panel 60 with the Executive Electric Standing Desk Base. It also provides privacy below the desk when sitting. Made with a durable laminate finish, this modesty panel is sturdy yet sophisticated.

- Adds on to Executive Standing Desk Base (Required and Sold Separately) to Create Desk Surround for Increased Privacy While Sitting
- Minimal Assembly Required
- Durable Laminate Finish That's Easy to Clean
- Works with Vari® Electric Standing Desk 60x30 and Curve Electric Standing Desk 60x30 (Sold Separately)
- Meets or Exceeds BIFMA's Durability Standards for Office Furniture

Finishes:

White

Neowalnut

21 ¼" (54 cm)

43 ¼" (110 cm)

Panel Thickness: 3/4" (2 cm)