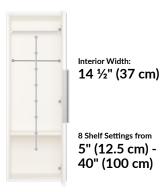

### **Executive Wardrobe Cabinet**

The Executive Wardrobe Cabinet helps keep both you and your office looking good. Inside is a coat rod to hang everything from athletic gear for the gym to formal attire for a business dinner. The interior shelf is adjustable, and the doors can easily be changed between left or right hinge set up to customize the door swing.

- Adjustable Interior Shelf
- Coat Rod for Hanging Items
- Easily Change Between Left- or Right-Hinged Door
- Durable Laminate Finish That's Easy to Clean
- Ships Fully Assembled
- Joining Bracket Set (Sold Separately) Is Needed to Connect Executive Wardrobe Cabinets to Executive Overhead Cabinets
- Meets or Exceeds BIFMA's Durability Standards for Office Furniture