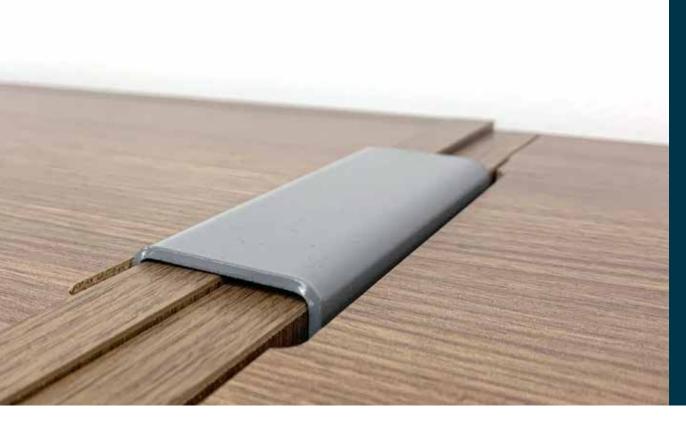

# **Executive Electric Standing Desk Modesty Panel 60**

The Executive Electric Standing Desk Modesty Panel 60 is the perfect addition to the Vari® Electric Standing Desk 60x30. It easily attaches below the desk, moving up and down with the desk to provide privacy while sitting or standing.

- Easily Attaches Below the Desk for Privacy While Sitting or Standing
- Minimal Assembly Required
- Durable Laminate Finish That's Easy to Clean
- Works with Vari Electric Standing Desk 60x30 and Curve Electric Standing Desk 60x30 (Sold Separately)
- Can Be Paired with Executive Electric Standing Desk Base and Executive Electric Standing Desk Lower Modesty Panel 60 (Both Sold Separately)
- Meets or Exceeds BIFMA's Durability Standards for Office Furniture