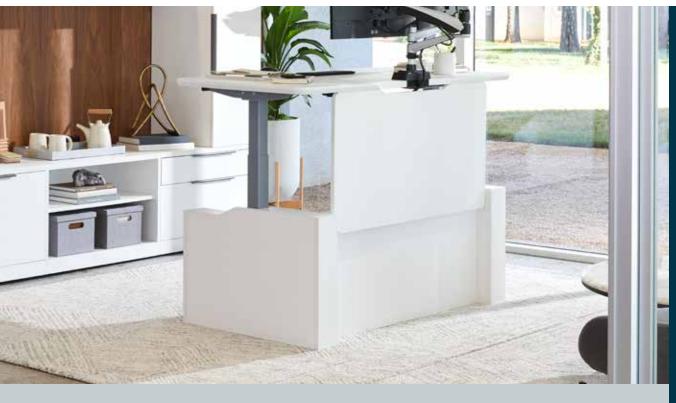

### **Executive Electric Standing Desk Base**

Create an executive oasis with the Executive Electric Standing Desk Base. Designed to cover the T-style legs of our Electric Standing Desk for a sleek appearance, the left and right bases can also connect to the Executive Electric Standing Desk Lower Modesty Panel to form a professional-looking desk surround that adds privacy.

## **Executive Electric Standing Desk Lower Modesty Panel 60**

Create a sleek, professional looking desk surround for your Electric Standing Desk 60x30 by combining the Executive Electric Standing Desk Lower Modesty Panel 60 with the Executive Electric Standing Desk Base. It also provides privacy below the desk when sitting. Made with a durable laminate finish, this modesty panel is sturdy yet sophisticated.