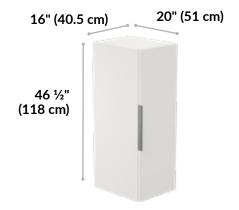

### **Executive Overhead Cabinet**

Get organized and add a touch of style to your office with the Executive Overhead Cabinet. With dual sliding doors for quick access, it's easy to keep important items nearby yet out of sight. It comes fully assembled and can easily be installed between a pair of Executive Wardrobe Cabinets for overhead storage.

- Sliding Doors for Easy Opening and Closing
- Durable Laminate Finish That's Easy to Clean
- Ships Fully Assembled
- Joining Bracket Set (Sold Separately) Is Needed to Connect Executive Wardrobe Cabinets to Executive Overhead Cabinets
- Meets or Exceeds BIFMA's Durability Standards for Office Furniture