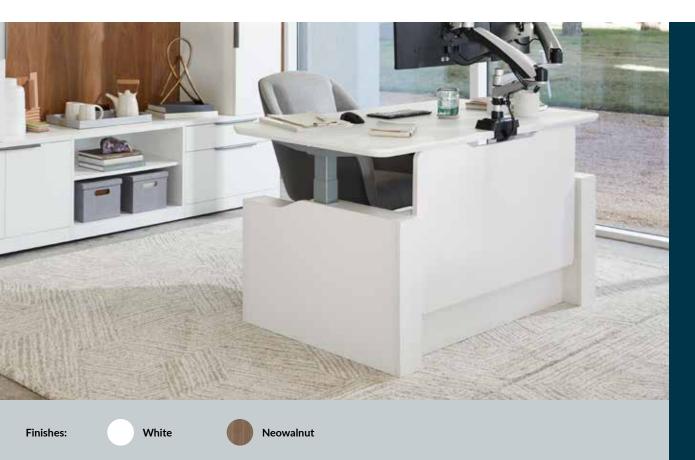

### **Executive Electric Standing Desk Base**

Create an executive oasis with the Executive Electric Standing Desk Base. Designed to cover the T-style legs of our Electric Standing Desk for a sleek appearance, the left and right bases can also connect to the Executive Electric Standing Desk Lower Modesty Panel to form a professional-looking desk surround that adds privacy.

## **Executive Electric Standing Desk Lower Modesty Panel 60**

Create a sleek, professional looking desk surround for your Electric Standing Desk 60x30 by combining the Executive Electric Standing Desk Lower Modesty Panel 60 with the Executive Electric Standing Desk Base. It also provides privacy below the desk when sitting. Made with a durable laminate finish, this modesty panel is sturdy yet sophisticated.

Finishes:

White

Neowalnut

21 ¼" (54 cm)

43 ¼" (110 cm)

Panel Thickness: 3/4" (2 cm)