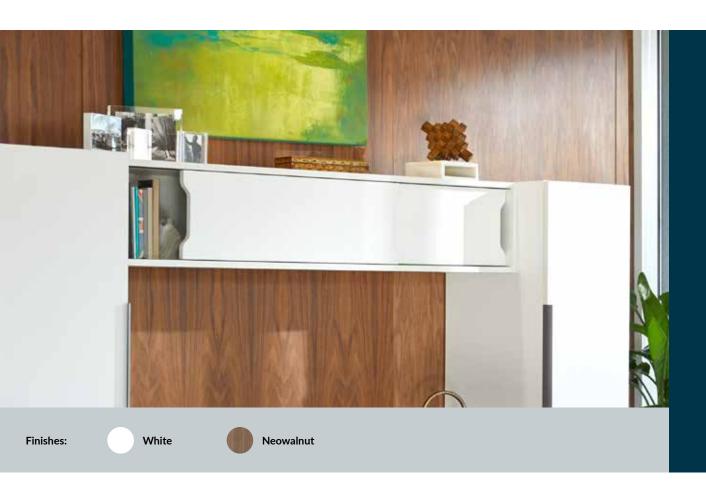

### **Executive Overhead Cabinet**

Get organized and add a touch of style to your office with the Executive Overhead Cabinet. With dual sliding doors for quick access, it's easy to keep important items nearby yet out of sight. It comes fully assembled and can easily be installed between a pair of Executive Wardrobe Cabinets for overhead storage.

- Sliding Doors for Easy Opening and Closing
- Durable Laminate Finish That's Easy to Clean
- Ships Fully Assembled
- Joining Bracket Set (Sold Separately) Is Needed to Connect Executive Wardrobe Cabinets to Executive Overhead Cabinets
- Meets or Exceeds BIFMA's Durability Standards for Office Furniture