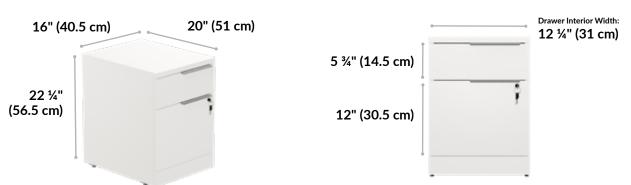

#### **Executive Lateral File Cabinet**

The Executive Lateral File Cabinet is a versatile filing solution. Its two-drawer design gives you maximum storage potential. The wide, upper drawer is perfect for office supplies, while the deep, lower drawer has room for letter- or legal-sized hanging file folders. Whether you're storing files or personal items, this cabinet is ready for anything you can throw at it. (Or in it.)

- Space for Letter- or Legal-Sized Hanging Files
- Soft-Close Drawers are Lockable to Secure Files
- Drawer Pulls Can Be Repositioned to Left, Center, or Right of Drawer
- Leveling Feet to Compensate for Uneven Floors
- Durable Laminate Finish That's Easy to Clean
- Ships Fully Assembled
- Joining Bracket Set (Sold Separately) Can Connect Pieces to Create Credenza
- Meets or Exceeds BIFMA's Durability Standards for Office Furniture

#### **Executive File Cabinet**

The Executive File Cabinet makes storage stylish. This two-drawer cabinet has an upper drawer for frequently-needed items like pencils or pens and a deep, lower drawer with ample space for all your letter- or legal-sized hanging files. With its lockable design, you can confidently keep files and valuables safe and secure.