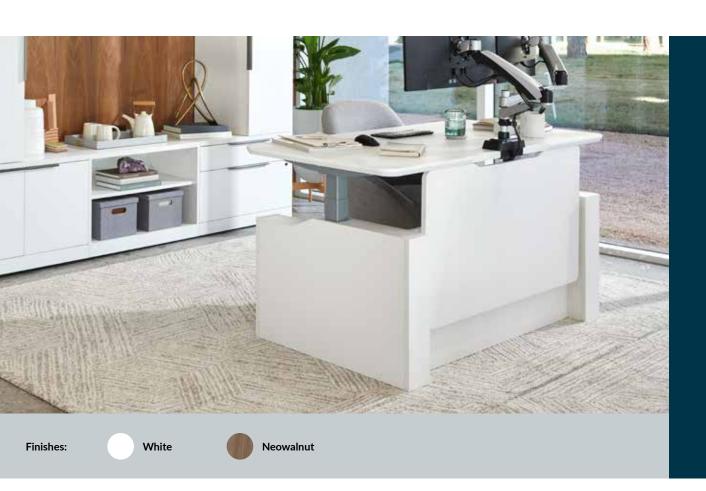

### **Executive Electric Standing Desk Base**

Create an executive oasis with the Executive Electric Standing Desk Base. Designed to cover the T-style legs of our Electric Standing Desk for a sleek appearance, the left and right bases can also connect to the Executive Electric Standing Desk Lower Modesty Panel to form a professional-looking desk surround that adds privacy.

- Easily Encases our Electric Standing Desk's T-Style Legs for a Sleek Appearance
- Minimal Assembly Required
- Durable Laminate Finish That's Easy to Clean
- Works with Vari® Electric Standing Desk 60x30, Electric Standing Desk 72x30, and Curve Electric Standing Desk 60x30 (Sold Separately)
- Pairs with Electric Standing Desk Lower Modesty Panel 60 or 72 to Create a Surround
- Meets or Exceeds BIFMA's Durability Standards for Office Furniture