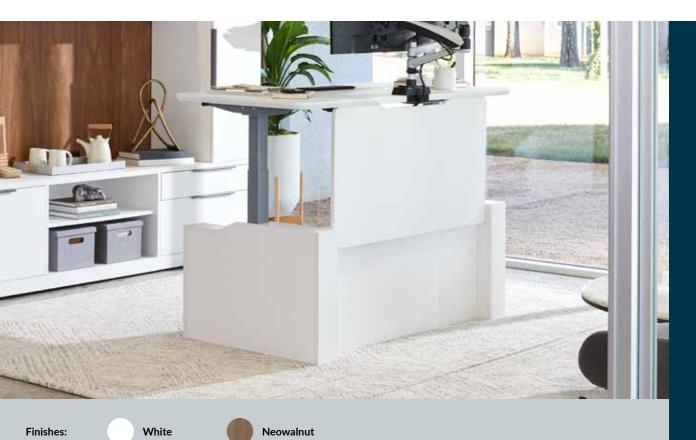

### **Executive Electric Standing Desk Base**

Create an executive oasis with the Executive Electric Standing Desk Base. Designed to cover the T-style legs of our Electric Standing Desk for a sleek appearance, the left and right bases can also connect to the Executive Electric Standing Desk Lower Modesty Panel to form a professional-looking desk surround that adds privacy.

- Easily Encases our Electric Standing Desk's T-Style Legs for a Sleek Appearance
- Minimal Assembly Required
- Durable Laminate Finish That's Easy to Clean
- Works with Vari® Electric Standing Desk 60x30, Electric Standing Desk 72x30, and Curve Electric Standing Desk 60x30 (Sold Separately)
- Pairs with Electric Standing Desk Lower Modesty Panel 60 or 72 to Create a Surround
- Meets or Exceeds BIFMA's Durability Standards for Office Furniture