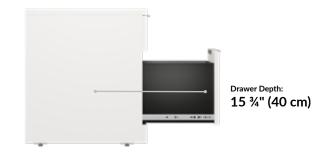

#### **Executive Lateral File Cabinet**

The Executive Lateral File Cabinet is a versatile filing solution. Its two-drawer design gives you maximum storage potential. The wide, upper drawer is perfect for office supplies, while the deep, lower drawer has room for letter- or legal-sized hanging file folders. Whether you're storing files or personal items, this cabinet is ready for anything you can throw at it. (Or in it.)

#### **Executive File Cabinet**

The Executive File Cabinet makes storage stylish. This two-drawer cabinet has an upper drawer for frequently-needed items like pencils or pens and a deep, lower drawer with ample space for all your letter- or legal-sized hanging files. With its lockable design, you can confidently keep files and valuables safe and secure.