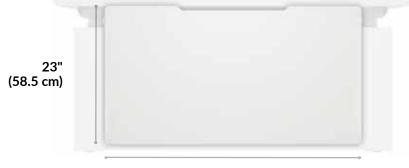

# **Executive Electric Standing Desk Modesty Panel 72**

The Executive Electric Standing Desk Modesty Panel 72 is the perfect addition to the Vari® Electric Standing Desk 72x30. It easily attaches below the desk, moving up and down with the desk to provide privacy while sitting or standing.

23" (58.5 cm) Panel Thickness
3/4" (2 cm)