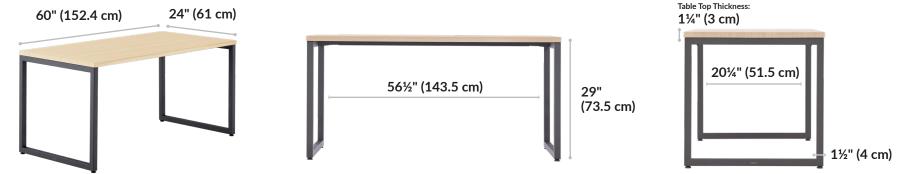

le 60x24

# vari



### **Simplicity Meets Style**

These modern, standard-height desks are easy to assemble and include all the tools needed.

#### Modern Edges, Endless Possibilities

Elevate the aesthetic of your workspace with a single table or use multiple to create a sleek grouping with no gaps.

#### **Built to Last, Crafted for Success**

The table is easy to clean, has durable 3D laminate-wrapped edges, and a base that can support up to 300 lb (136.08 kg).

#### **Additional Details**

- $\cdot$  Assembles in Minutes
- · Compliments or Creates Workstations
- Leveling Footpads
- · Sleek, Modern Aesthetic
- Easy-to-clean, Durable, 3D Laminate Finish
- Holds up to 300 lbs (136.08 kg)
- Compatible with the Cable Management Tray and Acrylic Privacy Panels and Felt + Modesty Panels 60