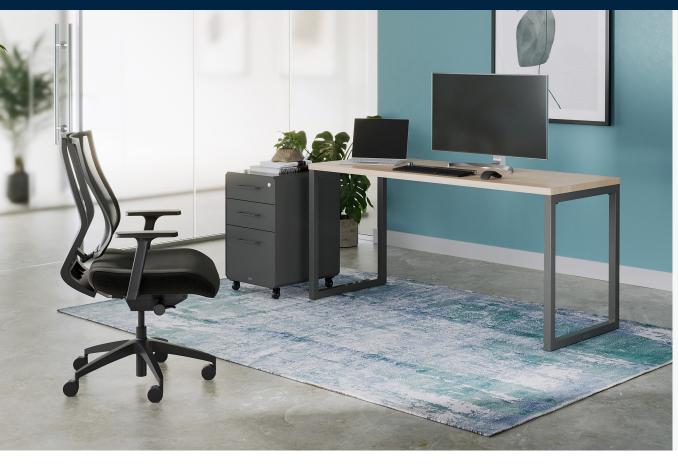

### **Simplicity Meets Style**

These modern, standard-height desks are easy to assemble and include all the tools needed.

#### Modern Edges, Endless Possibilities

Elevate the aesthetic of your workspace with a single table or use multiple to create a sleek grouping with no gaps.

#### **Built to Last, Crafted for Success**

The table is easy to clean, has durable 3D laminate-wrapped edges, and a base that can support up to 300 lb (136.08 kg).