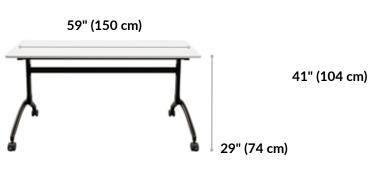

## Flip Top Training Table 5'

The Flip Top Training Table is designed to be a flexible solution for training and collaboration spaces. With roll-and-lock casters, it's easy to move, store, or lock in place. The flip-top design and y-shaped legs make it easy to nest with other tables for storage. Plus, linking brackets connect multiple tables together, making it simple to create the perfect training space.

- Assembles in Minutes
- Tabletop Made of Durable MDF
- Composite Legs Designed for Stability when Nested or in Use
- Built-In Linking Bracket Makes Connecting Tables Quick and Easy
- Pairs Perfectly with the Flip Top Training Table Modesty Panel for Privacy
- Supports up to 125 lb (56.7 kg)
- Meets BIFMA Standards