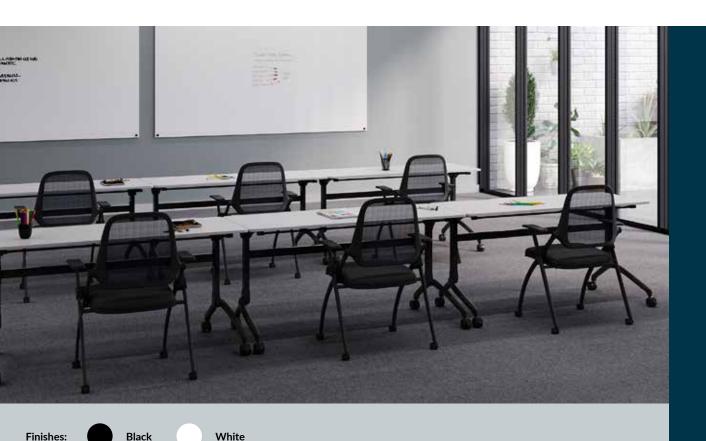

## Flip Top Training Table 5'

The Flip Top Training Table is designed to be a flexible solution for training and collaboration spaces. With roll-and-lock casters, it's easy to move, store, or lock in place. The flip-top design and y-shaped legs make it easy to nest with other tables for storage. Plus, linking brackets connect multiple tables together, making it simple to create the perfect training space.