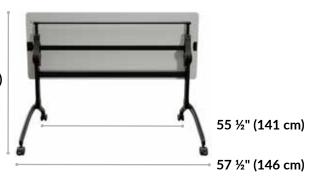

## Flip Top Training Table 5'

The Flip Top Training Table is designed to be a flexible solution for training and collaboration spaces. With roll-and-lock casters, it's easy to move, store, or lock in place. The flip-top design and y-shaped legs make it easy to nest with other tables for storage. Plus, linking brackets connect multiple tables together, making it simple to create the perfect training space.

- Assembles in Minutes
- Tabletop Made of Durable MDF
- Composite Legs Designed for Stability when Nested or in Use
- Built-In Linking Bracket Makes Connecting Tables Quick and Easy
- Pairs Perfectly with the Flip Top Training Table Modesty Panel for Privacy
- Supports up to 125 lb (56.7 kg)
- Meets BIFMA Standards