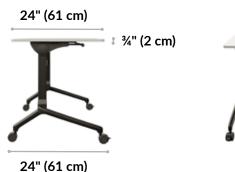

## Flip Top Training Table 5'

The Flip Top Training Table is designed to be a flexible solution for training and collaboration spaces. With roll-and-lock casters, it's easy to move, store, or lock in place. The flip-top design and y-shaped legs make it easy to nest with other tables for storage. Plus, linking brackets connect multiple tables together, making it simple to create the perfect training space.

- Assembles in Minutes
- Tabletop Made of Durable MDF
- Composite Legs Designed for Stability when Nested or in Use
- Built-In Linking Bracket Makes Connecting Tables Quick and Easy
- Pairs Perfectly with the Flip Top Training Table Modesty Panel for Privacy
- Supports up to 125 lb (56.7 kg)
- Meets BIFMA Standards