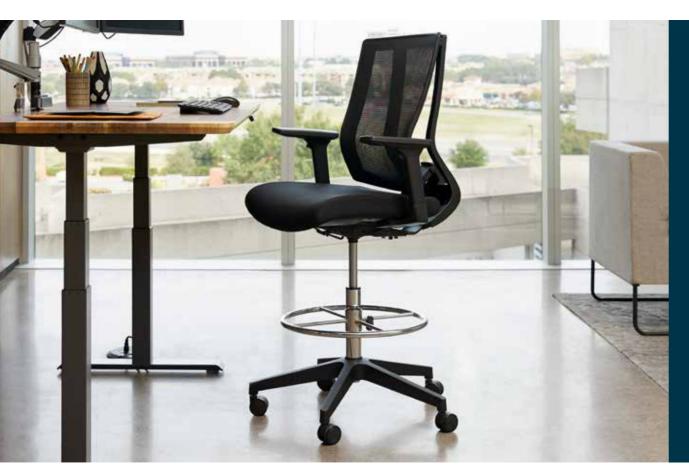

## **Drafting Chair**

Our drafting chair provides ergonomic comfort and support for those who like to work at a higher level. The reinforced mesh back for breathability and a pivoting backrest offer superior comfort and maximum lumbar support. Featuring adjustable settings for the seat, armrests, and footrest ring, it's customizable for the perfect fit. With no-tool assembly and casters that work on carpet or wood floors, it's a simple, flexible addition to any workspace.

- Seat is Height-Adjustable from 24 ½" to 32 ½"
- Adjustable Seat, Armrests, and Footrest Ring
- Assembles in Minutes with No Tools Required
- Weight Capacity of up to 300 lb
- Casters Work on Carpeted or Wood Floors
- GreenGuard and GreenGuard Gold Certified