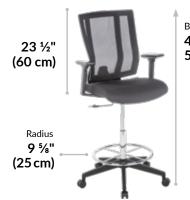

Back Height 45 ¼" (115 cm) -53" (135 cm)

> Seat Height 24 ½" (62 cm) -32 ½" (83 cm)

20" (51 cm)
20" (51 cm)