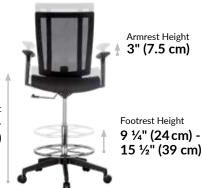

- Seat is Height-Adjustable from 24 ½" to 32 ½"
- Adjustable Seat, Armrests, and Footrest Ring
- Assembles in Minutes with No Tools Required
- Weight Capacity of up to 300 lb
- Casters Work on Carpeted or Wood Floors
- GreenGuard and GreenGuard Gold Certified

Back Height 45 ¼" (115 cm) -53" (135 cm)

> Seat Height 24 ½" (62 cm) -32 ½" (83 cm)

20" (51 cm)
20" (51 cm)