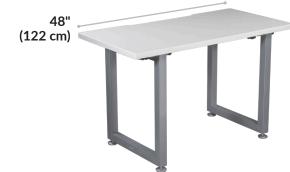

## **Table 48x24**

## vari

The Table 48x24 gives anyone a spacious workstation, with plenty of room for a dualmonitor setup, keyboard, mouse, and more. It can be assembled in minutes and used as an individual workstation or paired with another desk as a return for more space. This desk also features legs that can link multiple desks together through our QuickGrip hand-bolt system, easily creating a seamless benching application of workstations.