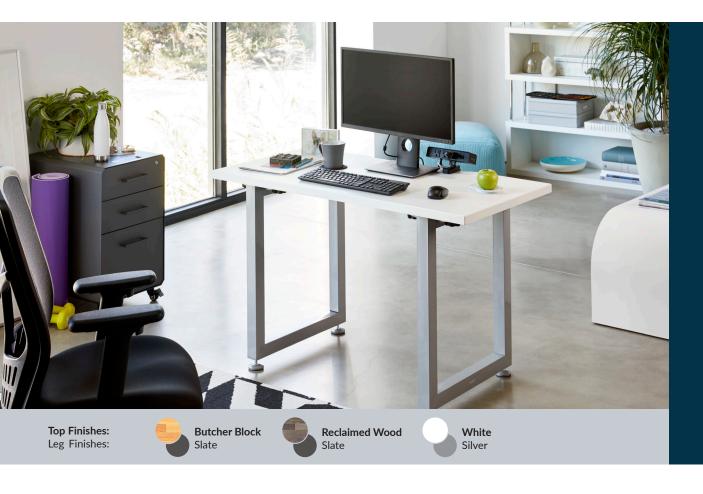

## **Table 48x24**

## vari

The Table 48x24 gives anyone a spacious workstation, with plenty of room for a dualmonitor setup, keyboard, mouse, and more. It can be assembled in minutes and used as an individual workstation or paired with another desk as a return for more space. This desk also features legs that can link multiple desks together through our QuickGrip hand-bolt system, easily creating a seamless benching application of workstations.

- Can Link Multiple Desks for Benching Configuration
- Assembles Quickly and Easily
- Cable Managment Tray
- Durable Laminate Finish
- Supports up to 300 lb (136 kg)