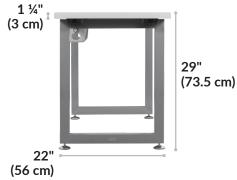

## **Table 48x24**

## vari

The Table 48x24 gives anyone a spacious workstation, with plenty of room for a dualmonitor setup, keyboard, mouse, and more. It can be assembled in minutes and used as an individual workstation or paired with another desk as a return for more space. This desk also features legs that can link multiple desks together through our QuickGrip hand-bolt system, easily creating a seamless benching application of workstations.