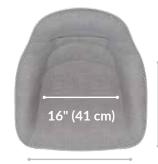

19" (48 cm)

18" (46 cm) 22" (56 cm) 26 1/4" (67 cm)

22 ¼" (56.5 cm)

22" (56 cm)

Seat Height Range 19" (48 cm) -

19" (48 cm)

19" (48 cm)