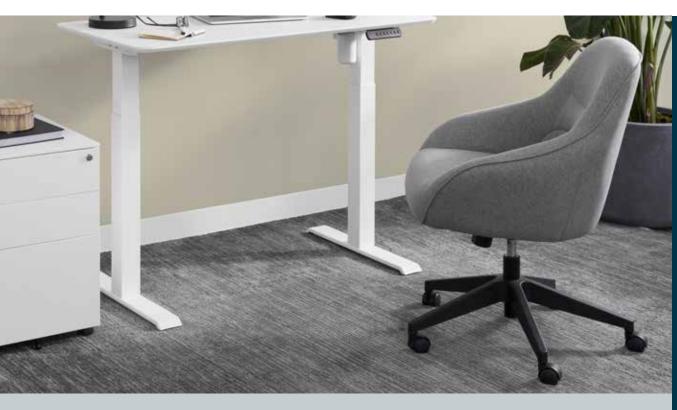

## **Upholstered Desk Chair**

The Upholstered Desk Chair is a stylish option for the home or office. With a 360-degree swivel base, a memory foam seat, and a tilt mechanism that enables easy reclining, this chair provides the ultimate in movement and comfort. Featuring a nylon base with hard casters that work on carpeted or wood floors, this chair is both durable and versatile.

- Pneumatic Adjustment of Seat Height
- Lumbar Support Keeps Spine Aligned
- Polyester Fabric is Easy to Clean
- Assembles in Minutes
- 275 lb Weight Capacity

**Fabric Colors:** 

**Azure Blue** 

**Sterling Grey** 