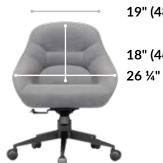

19" (48 cm)

18" (46 cm) 22" (56 cm) 26 1/4" (67 cm)

22 ¼" (56.5 cm)

22" (56 cm)

Seat Height Range 19" (48 cm) -

19" (48 cm)

19" (48 cm)