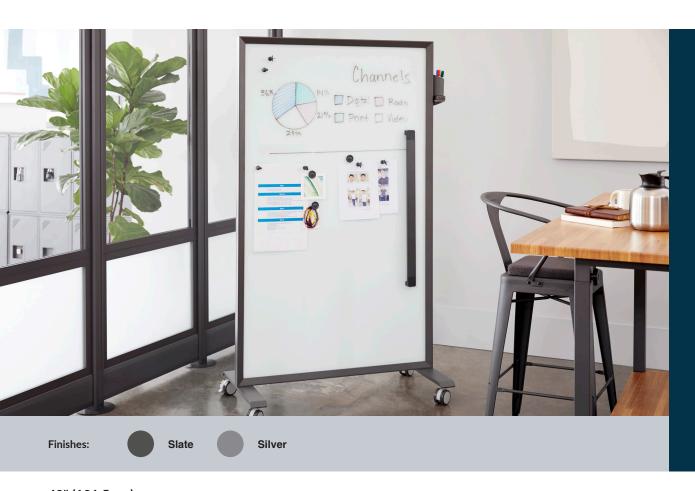

## **Mobile Glass Board 40x72**

Make your brainstorms bigger. The easily-movable, dual-sided Mobile Glass Board is an easy way to add more collaboration and organization to any office, lecture space, or presentation hall. A sturdy frame combined with durable, lockable casters assembles in just minutes and features a writable glass surface on each side. You can make meetings more flexible with notetaking and creative collaboration that can be moved between conference rooms or workspaces to share or store. It can even be used as a movable partition between workspaces.

- Double-Sided Dry Erase Writable Glass Surface
- Roll-and-Lock Casters for Easy Mobility
- Easy Assembly
- Included Accessories:
  - Magnetic Eraser/Marker Holder
  - Magnetic Straight Edge
  - 9 Magnets (3 Different Shapes)