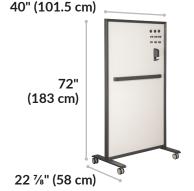

## **Mobile Glass Board 40x72**

Make your brainstorms bigger. The easily-movable, dual-sided Mobile Glass Board is an easy way to add more collaboration and organization to any office, lecture space, or presentation hall. A sturdy frame combined with durable, lockable casters assembles in just minutes and features a writable glass surface on each side. You can make meetings more flexible with notetaking and creative collaboration that can be moved between conference rooms or workspaces to share or store. It can even be used as a movable partition between workspaces.

- Double-Sided Dry Erase Writable Glass Surface
- Roll-and-Lock Casters for Easy Mobility
- Easy Assembly
- Included Accessories:
  - Magnetic Eraser/Marker Holder
  - Magnetic Straight Edge
  - 9 Magnets (3 Different Shapes)