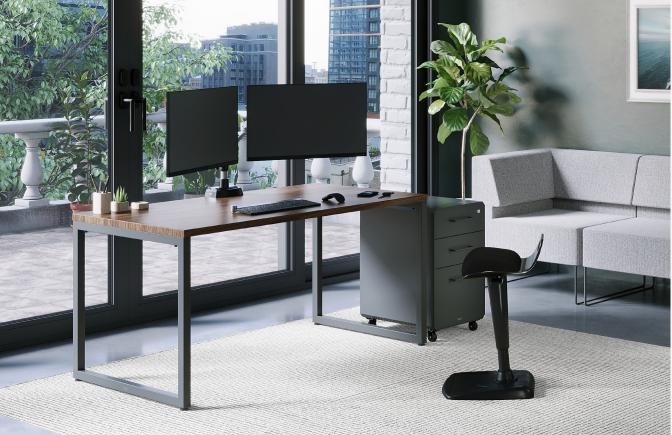

#### **Simplicity Meets Style**

These modern, standard-height desks are easy to assemble and include all the tools needed.

#### Modern Edges, Endless Possibilities

Elevate the aesthetic of your workspace with a single table or use multiple to create a sleek grouping with no gaps.

#### **Built to Last. Crafted for Success**

The table is easy to clean, has durable 3D laminatewrapped edges, and a base that can support up to 300 lb (136.08 kg).