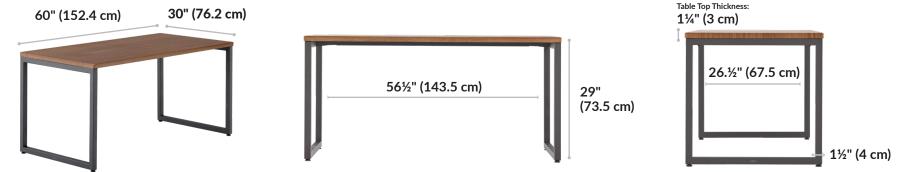

ari



# 30" (76.2 cm)

#### **Simplicity Meets Style**

These modern, standard-height desks are easy to assemble and include all the tools needed.

#### Modern Edges, Endless Possibilities

Elevate the aesthetic of your workspace with a single table or use multiple to create a sleek grouping with no gaps.

#### **Built to Last. Crafted for Success**

The table is easy to clean, has durable 3D laminatewrapped edges, and a base that can support up to 300 lb (136.08 kg).

#### **Additional Details**

- · Assembles in Minutes
- Compliments or Creates Workstations
- · Leveling Footpads
- · Sleek, Modern Aesthetic
- · Easy-to-clean, Durable, 3D Laminate Finish
- Holds up to 300 lbs (136.08 kg)

• Compatible with the Cable Management Tray and Acrylic Privacy Panels and Felt + Modesty Panels 60