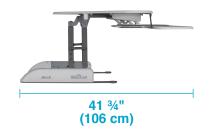

VARIDĒŠK.com

The CubeCorner 48 is designed to fit comfortably into most standard cubicle corners or L-shaped desks. The generous 48-inch width gives you room for dual monitors, and the keyboard/mouse deck gives you plenty of space for typing and maneuvering in comfort.