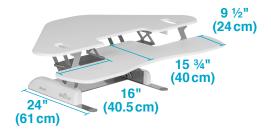

## **PRODUCT SPECIFICATIONS**

**Top Surface Measures** 48"(W) x 19.75"(D) 122 cm(W) x 50 cm(D)

Supports up to 35 lb (15.8 kg)

Spring-Assisted Lift

**Footprint Measures** 48"(W) x 33.5"(D) 122 cm(W) x 85 cm(D)