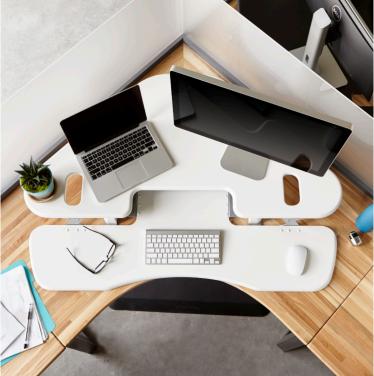

VARIDĒŠK.com

The CubeCorner 48 is designed to fit comfortably into most standard cubicle corners or L-shaped desks. The generous 48-inch width gives you room for dual monitors, and the keyboard/mouse deck gives you plenty of space for typing and maneuvering in comfort.

## **KEY FEATURES**

Fully Assembled, No Installation Needed

**Dual-Monitor Compatible** 

11 Height Settings