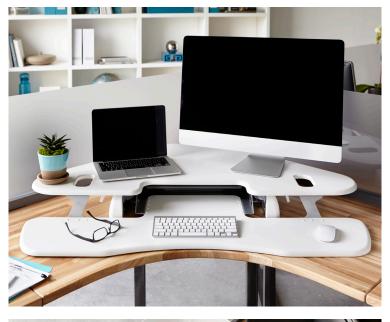

VARIDĒŠK.com

The CubeCorner 48 is designed to fit comfortably into most standard cubicle corners or L-shaped desks. The generous 48-inch width gives you room for dual monitors, and the keyboard/mouse deck gives you plenty of space for typing and maneuvering in comfort.

## **KEY FEATURES**

Fully Assembled, No Installation Needed

**Dual-Monitor Compatible** 

11 Height Settings