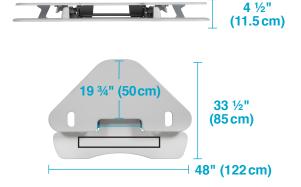

## **PRODUCT SPECIFICATIONS**

**Top Surface Measures** 48"(W) x 19.75"(D) 122 cm(W) x 50 cm(D)

Supports up to 35 lb (15.8 kg)

Spring-Assisted Lift

**Footprint Measures** 48"(W) x 33.5"(D) 122 cm(W) x 85 cm(D)