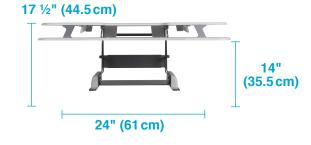

## **PRODUCT SPECIFICATIONS**

**Top Surface Measures** 48"(W) x 19.75"(D) 122 cm(W) x 50 cm(D)

Supports up to 35 lb (15.8 kg)

Spring-Assisted Lift

**Footprint Measures** 48"(W) x 33.5"(D) 122 cm(W) x 85 cm(D)