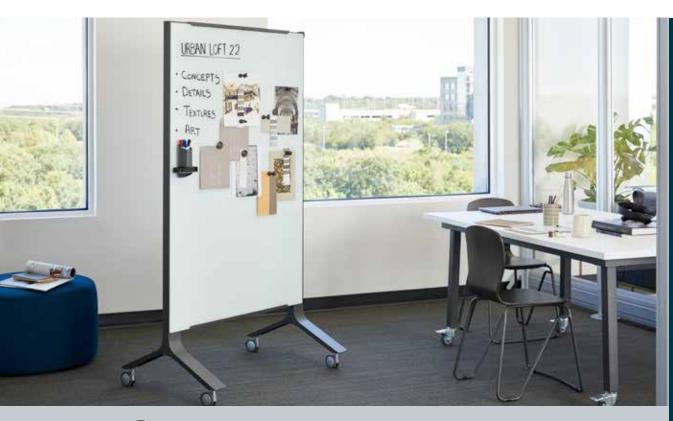

## Mobile Glass Board 40x72

The dual-sided Mobile Glass Board 40x72 is an easy way to add collaboration and organization to any office, lecture space, or presentation hall. Easy to assemble, the Mobile Glass Board 40x72 includes roll-and-lock casters that make it easy to move. You can also link together multiple boards to create temporary partition walls. With a writable surface on each side, you can make meetings more productive.

- Dual-Sided Board Features SGCC Certified Writable and Tempered Glass Surface
- Roll-and-Lock Casters Make It Easy to Move
- Sloped Feet for Easy Nesting and Storage
- Includes Magnetic Straight Edge, 9 Magnets, and a Marker Holder
- Linking Mechanism on Top Helps to Create **Temporary Partition Walls**
- Easy Assembly