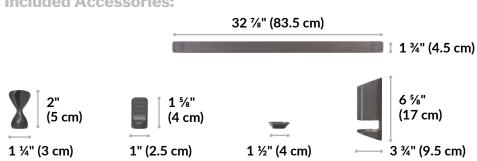

## **Included Accessories:**

- Dual-Sided Board Features SGCC Certified Writable and Tempered Glass Surface
- Roll-and-Lock Casters Make It Easy to Move
- Sloped Feet for Easy Nesting and Storage
- Includes Magnetic Straight Edge, 9 Magnets, and a Marker Holder
- Linking Mechanism on Top Helps to Create **Temporary Partition Walls**
- Easy Assembly