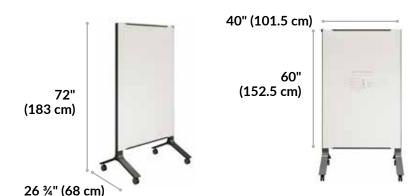

## Mobile Glass Board 40x72

The dual-sided Mobile Glass Board 40x72 is an easy way to add collaboration and organization to any office, lecture space, or presentation hall. Easy to assemble, the Mobile Glass Board 40x72 includes roll-and-lock casters that make it easy to move. You can also link together multiple boards to create temporary partition walls. With a writable surface on each side, you can make meetings more productive.