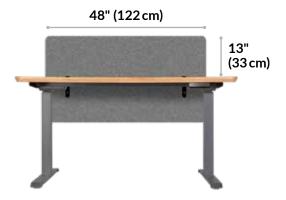

## Felt Privacy + Modesty Panel 48

This panel provides privacy and sound-dampening to your active workspace. Each felt panel mounts directly to your desk or table to reduce visual distractions and hides the desktop and underside of your desk, along with cords and cables. Attaching the panel is as easy as sliding the clamps onto the desk – it requires no additional tools and takes only minutes.

- Easily Attaches to Desk or Table with Included Hardware No Tools Required
- Durable PET Felt Material
- Works Seamlessly with the Electric Standing Desk 48x30
- Provides Privacy Above and Below Desk
- Fits Surfaces with a Thickness of 11/4" (3 cm)