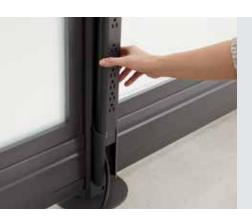

#### **PowerStrip Bracket**

Conveniently add a power strip to any QuickFlex Wall® with our Power Strip Bracket.

Finishes:

Slate