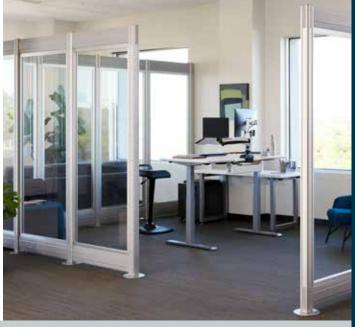

## QuickFlex Walls®

With QuickFlex Walls,® you can build an office or conference room in no time without needing a single tool. Full and split panels feature a heavy-duty aluminum frame that sets up easily using our patent-pending quick-locking system, and optional wall and ceiling anchors are available to allow you to set up in any space. QuickFlex Walls® frames are available in a slate or silver finish that complements any professional workspace.

- Patent-Pending Quick-Locking System for Simple Assembly
- Heavy-Duty Aluminum Frame
- Door Kits in Frosted or Clear Finishes Available
- Writable Tempered Glass Surface
- UL1286 Listed, UL723 Certified (Felt Panels Only), SGCC Certified (Glass Panels Only), Meets or Exceeds ANSI/BIFMA X5.6 Standards, and Greenguard and Greenguard Gold Certified