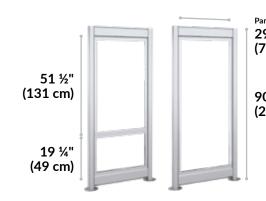

## QuickFlex Walls®

With QuickFlex Walls,® you can build an office or conference room in no time without needing a single tool. Full and split panels feature a heavy-duty aluminum frame that sets up easily using our patent-pending quick-locking system, and optional wall and ceiling anchors are available to allow you to set up in any space. QuickFlex Walls® frames are available in a slate or silver finish that complements any professional workspace.

- Patent-Pending Quick-Locking System for Simple Assembly
- Heavy-Duty Aluminum Frame
- Door Kits in Frosted or Clear Finishes Available
- Writable Tempered Glass Surface
- UL1286 Listed, UL723 Certified (Felt Panels Only), SGCC Certified (Glass Panels Only), Meets or Exceeds ANSI/BIFMA X5.6 Standards, and Greenguard and Greenguard Gold Certified