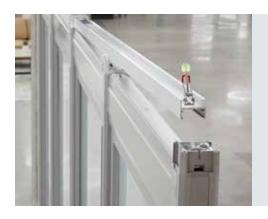

#### **Stability Rail**

The Stability Rail attaches to the top of QuickFlex Walls® for additional stability.

Finishes:

Slate

Silver