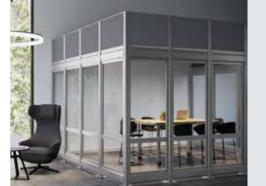

## QuickFlex Walls®

With QuickFlex Walls,® you can build an office or conference room in no time without needing a single tool. Full and split panels feature a heavy-duty aluminum frame that sets up easily using our patent-pending quick-locking system, and optional wall and ceiling anchors are available to allow you to set up in any space. QuickFlex Walls® frames are available in a slate or silver finish that complements any professional workspace.

- Patent-Pending Quick-Locking System for Simple Assembly
- Heavy-Duty Aluminum Frame
- Door Kits in Frosted or Clear Finishes Available
- Writable Tempered Glass Surface
- UL1286 Listed, UL723 Certified (Felt Panels Only), SGCC Certified (Glass Panels Only), Meets or Exceeds ANSI/BIFMA X5.6 Standards, and Greenguard and Greenguard Gold Certified