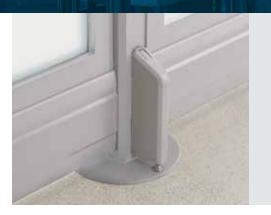

### **Stability Brace**

The Stability Brace attaches to the bottom of QuickFlex Walls® for additional stability.

Finishes:

Slate

#### **Anchor Base Plate**

The Anchor Base Plate provides additional stability in compliance with seismic code requirements.

Finishes:

Slate

Silver