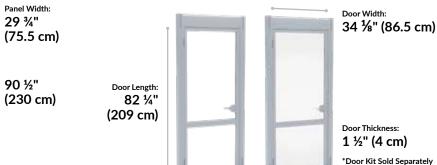

## QuickFlex Walls®

With QuickFlex Walls,® you can build an office or conference room in no time without needing a single tool. Full and split panels feature a heavy-duty aluminum frame that sets up easily using our patent-pending quick-locking system, and optional wall and ceiling anchors are available to allow you to set up in any space. QuickFlex Walls® frames are available in a slate or silver finish that complements any professional workspace.

- Patent-Pending Quick-Locking System for Simple Assembly
- Heavy-Duty Aluminum Frame
- Door Kits in Frosted or Clear Finishes Available
- Writable Tempered Glass Surface
- UL1286 Listed, UL723 Certified (Felt Panels Only), SGCC Certified (Glass Panels Only), Meets or Exceeds ANSI/BIFMA X5.6 Standards, and Greenguard and Greenguard Gold Certified