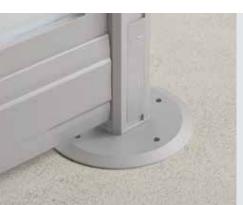

#### **Anchor Base Plate**

The Anchor Base Plate provides additional stability in compliance with seismic code requirements.

Finishes:

Slate

Silver