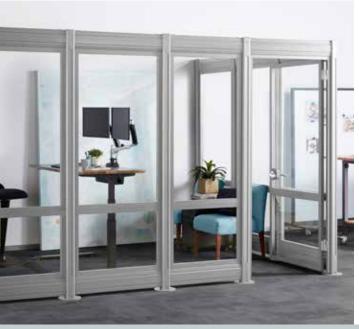

## QuickFlex Walls®

With QuickFlex Walls,® you can build an office or conference room in no time without needing a single tool. Full and split panels feature a heavy-duty aluminum frame that sets up easily using our patent-pending quick-locking system, and optional wall and ceiling anchors are available to allow you to set up in any space. QuickFlex Walls® frames are available in a slate or silver finish that complements any professional workspace.

- Patent-Pending Quick-Locking System for Simple Assembly
- Heavy-Duty Aluminum Frame
- Door Kits in Frosted or Clear Finishes Available
- Writable Tempered Glass Surface
- UL1286 Listed, UL723 Certified (Felt Panels Only), SGCC Certified (Glass Panels Only), Meets or Exceeds ANSI/BIFMA X5.6 Standards, and Greenguard and Greenguard Gold Certified