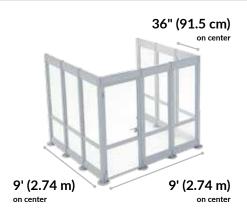

## QuickFlex Walls®

With QuickFlex Walls,® you can build an office or conference room in no time without needing a single tool. Full and split panels feature a heavy-duty aluminum frame that sets up easily using our patent-pending quick-locking system, and optional wall and ceiling anchors are available to allow you to set up in any space. QuickFlex Walls® frames are available in a slate or silver finish that complements any professional workspace.