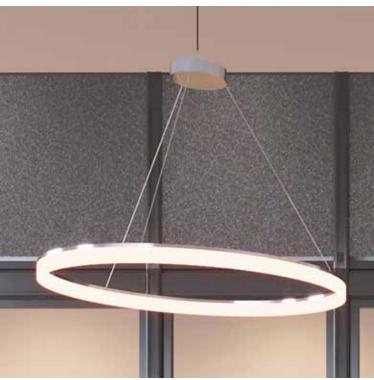

## **Halo Pendant Hardwire 40**

(Warm White)

Designed for offices with open ceilings, the Halo Pendant Hardwire provides long-lasting, overhead LED lighting. With 2 lighting colors to choose from, it's easy to find the perfect lighting for your space. Plus, the 360-degree motion sensor and timer help save energy.

**Light Colors** 

Natural White

Warm White

Light Diameter 40" (101.5 cm)

Distance from Junction Box to Light 16" (40.5 cm) to 37" (94 cm)