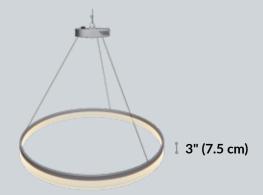

**Light Colors** 

Natural White

Warm White

Light Diameter 40" (101.5 cm)

Distance from Junction Box to Light 16" (40.5 cm) to 37" (94 cm)