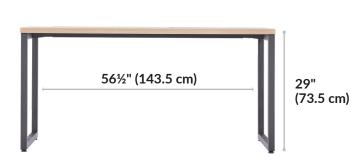

# **Table 60x30**





## **Simplicity Meets Style**

These modern, standard-height desks are easy to assemble and include all the tools needed.

## Modern Edges, Endless Possibilities

Elevate the aesthetic of your workspace with a single table or use multiple to create a sleek grouping with no gaps.

#### **Built to Last, Crafted for Success**

The table is easy to clean, has durable 3D laminate-wrapped edges, and a base that can support up to 300 lb (136.08 kg).

### **Additional Details**

- · Assembles in Minutes
- · Compliments or Creates Workstations
- · Leveling Footpads
- · Sleek, Modern Aesthetic
- · Easy-to-clean, Durable, 3D Laminate Finish
- · Holds up to 300 lbs (136.08 kg)
- Compatible with the Cable Management Tray and Acrylic Privacy Panels and Felt + Modesty Panels 60





Table Top Thickness:
1¼" (3 cm)

26½" (67.5 cm)

1½" (4 cm)