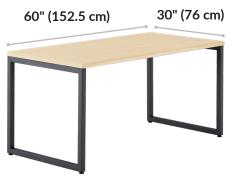

# **Table 60x30**





## **Simplicity Meets Style**

These modern, standard-height desks are easy to assemble and include all the tools needed.

## Modern Edges, Endless Possibilities

Elevate the aesthetic of your workspace with a single table or use multiple to create a sleek grouping with no gaps.

#### **Built to Last, Crafted for Success**

The table is easy to clean, has durable 3D laminate-wrapped edges, and a base that can support up to 300 lb (136.08 kg).

### **Additional Details**

- · Assembles in Minutes
- · Compliments or Creates Workstations
- · Leveling Footpads
- · Sleek, Modern Aesthetic
- · Easy-to-clean, Durable, 3D Laminate Finish
- · Holds up to 300 lbs (136.08 kg)
- Compatible with the Cable Management Tray and Acrylic Privacy Panels and Felt + Modesty Panels 60





Table Top Thickness:
1¼" (3 cm)

26½" (67.5 cm)

1½" (4 cm)