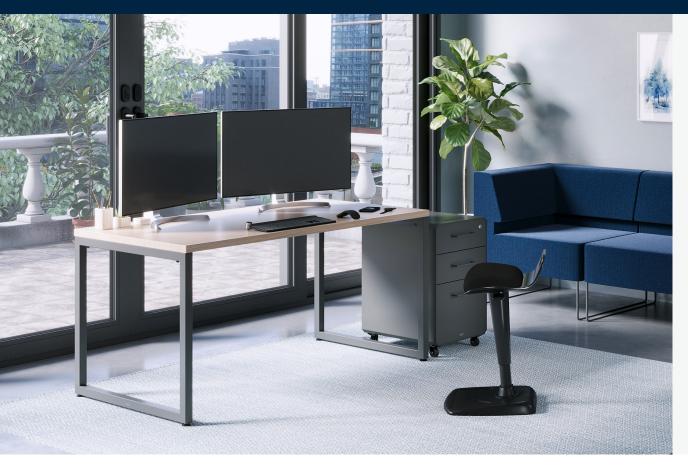

## **Simplicity Meets Style**

These modern, standard-height desks are easy to assemble and include all the tools needed.

## Modern Edges, Endless Possibilities

Elevate the aesthetic of your workspace with a single table or use multiple to create a sleek grouping with no gaps.

#### **Built to Last, Crafted for Success**

The table is easy to clean, has durable 3D laminate-wrapped edges, and a base that can support up to 300 lb (136.08 kg).