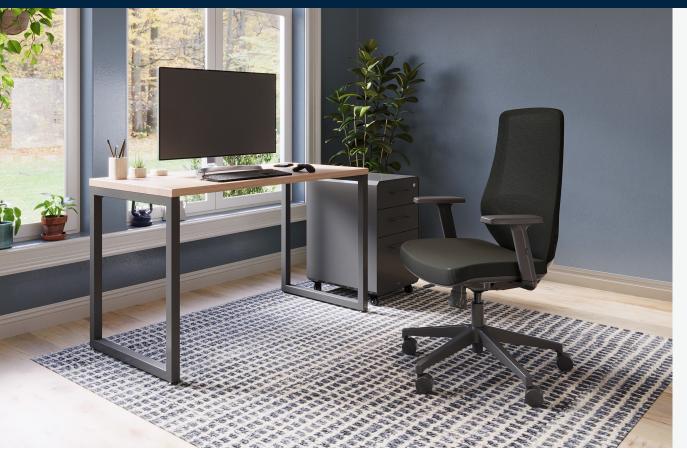

# **Table 48x24**

### **Simplicity Meets Style**

These modern, standard-height desks are easy to assemble and include all the tools needed.

## **Modern Edges, Endless Possibilities**

Elevate the aesthetic of your workspace with a single table or use multiple to create a sleek grouping with no gaps.

#### **Built to Last, Crafted for Success**

The table is easy to clean, has durable 3D laminate-wrapped edges, and a base that can support up to 300 lb (136.08 kg).