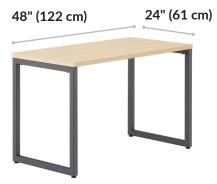

# **Table 48x24**

#### **Built to Last, Crafted for Success**

The table is easy to clean, has durable 3D laminate-wrapped edges, and a base that can support up to 300 lb (136.08 kg).