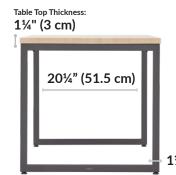

# **Table 48x24**

#### **Built to Last, Crafted for Success**

The table is easy to clean, has durable 3D laminate-wrapped edges, and a base that can support up to 300 lb (136.08 kg).

1½" (4 cm)