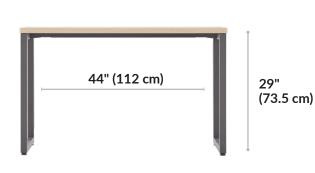

# **Table 48x24**

#### **Built to Last, Crafted for Success**

The table is easy to clean, has durable 3D laminate-wrapped edges, and a base that can support up to 300 lb (136.08 kg).