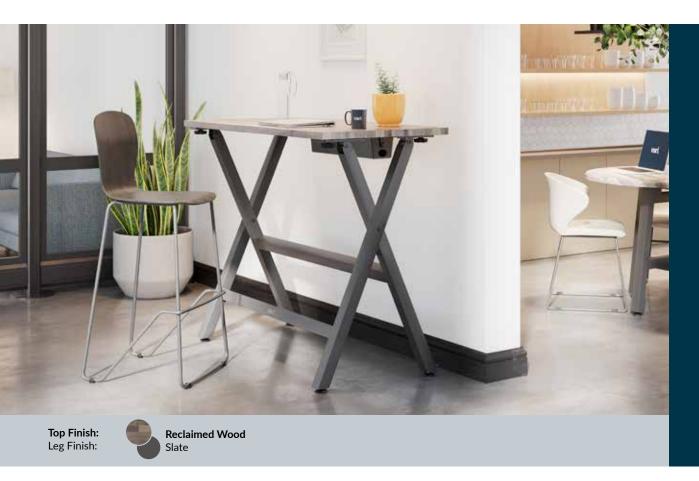

## Standing Work Table 60x30

## vari

30"

(76 cm)

For active people who want to stay out of their seats and on their feet, we've designed the Standing Work Table 60x30. This solution gives anyone who wants to stay standing during the day the ability to set up their table to their preferred height and stay there, no adjustments needed. In addition to being durable with a spacious worksurface, this table can be assembled in minutes to one of 7 height settings, with no special tools required.

- 7 Height Settings
- Supports up to 300 lb (136 kg)
- Spacious Work Surface
- Durable Laminate Finish
- Leveling Footpads
- Incorporated Cable Management Tray

7 Height Settings:

39" (99 cm) -

45" (114.5 cm)