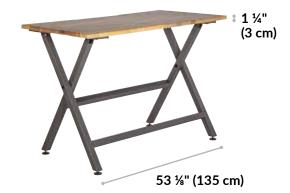

- 7 Height Settings
- Supports up to 300 lb (136 kg)
- Spacious Work Surface
- Durable Laminate Finish
- Leveling Footpads
- Incorporated Cable Management Tray

7 Height Settings:

39" (99 cm) -

45" (114.5 cm)

24 ¼" (61.5 cm) - 33 ½" (85 cm)

60" (152.5 cm)