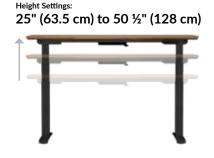

## **Electric Standing Desk 60x24**

Slate

We created the Electric Standing Desk to be durable and do something no other electric standing desk can do—assemble in under 5 minutes. Each desk is designed to last, featuring sturdy T-Style legs for enhanced stability and a contractor-grade laminate finish that's easy to clean. Memory settings and an LED display make it easy to adjust to any height from 25"–50 ½". With multiple finishes that showcase its stylish chamfered edges, there's a look that's sure to fit your style. Don't forget to pair your desk with our accessories, including our monitor arms, standing mats, and more, to create a complete workspace.