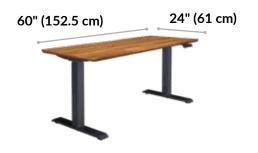

## **Electric Standing Desk 60x24**

Slate

We created the Electric Standing Desk to be durable and do something no other electric standing desk can do—assemble in under 5 minutes. Each desk is designed to last, featuring sturdy T-Style legs for enhanced stability and a contractor-grade laminate finish that's easy to clean. Memory settings and an LED display make it easy to adjust to any height from 25"–50 ½". With multiple finishes that showcase its stylish chamfered edges, there's a look that's sure to fit your style. Don't forget to pair your desk with our accessories, including our monitor arms, standing mats, and more, to create a complete workspace.