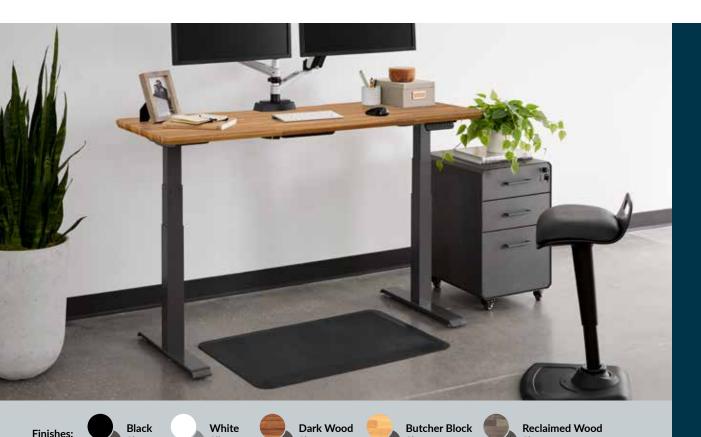

## **Electric Standing Desk 60x24**

Slate

We created the Electric Standing Desk to be durable and do something no other electric standing desk can do—assemble in under 5 minutes. Each desk is designed to last, featuring sturdy T-Style legs for enhanced stability and a contractor-grade laminate finish that's easy to clean. Memory settings and an LED display make it easy to adjust to any height from 25"–50 ½". With multiple finishes that showcase its stylish chamfered edges, there's a look that's sure to fit your style. Don't forget to pair your desk with our accessories, including our monitor arms, standing mats, and more, to create a complete workspace.

- Assembles in Minutes
- 4 Programmable Memory Settings with LED Display
- T-Style Leg with Heavy-Duty Steel Foot for Enhanced Stability
- Supports up to 200 lb (90.7 kg)
- UL962 Listed, UL Certified to BIFMA Standards, and GreenGuard and GreenGuard Gold Certified