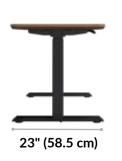

## **Electric Standing Desk 60x24**

Slate

We created the Electric Standing Desk to be durable and do something no other electric standing desk can do—assemble in under 5 minutes. Each desk is designed to last, featuring sturdy T-Style legs for enhanced stability and a contractor-grade laminate finish that's easy to clean. Memory settings and an LED display make it easy to adjust to any height from 25"–50 ½". With multiple finishes that showcase its stylish chamfered edges, there's a look that's sure to fit your style. Don't forget to pair your desk with our accessories, including our monitor arms, standing mats, and more, to create a complete workspace.