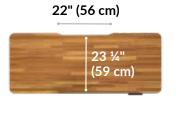

## **Electric Standing Desk 60x24**

Slate

We created the Electric Standing Desk to be durable and do something no other electric standing desk can do—assemble in under 5 minutes. Each desk is designed to last, featuring sturdy T-Style legs for enhanced stability and a contractor-grade laminate finish that's easy to clean. Memory settings and an LED display make it easy to adjust to any height from 25"–50 ½". With multiple finishes that showcase its stylish chamfered edges, there's a look that's sure to fit your style. Don't forget to pair your desk with our accessories, including our monitor arms, standing mats, and more, to create a complete workspace.