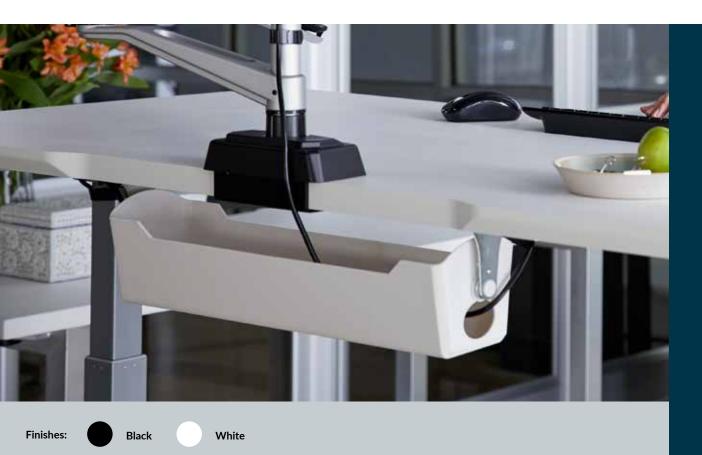

## vari

The Cable Management Tray helps you store cables off your Vari<sup>®</sup> Electric Standing Desk. Installed in minutes, the plastic cable tray easily connects to the back of your desk with the help of metal rotating mounting brackets. Plus, openings on both ends of the tray make it easy to route and store your cables. The Cable Management Tray works to support, not stretch, your cords as your desk rises. Add the Cable Management Tray to your desk to keep your work area clean and tidy.

- Available in Black or White
- Features Rotating Metal Mounting Brackets
- Openings on Each Side of Tray for Easy Cable Routing and Storage
- Assembles in Minutes
- Not Compatible with any Vari Essential Desks