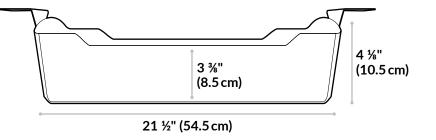

## vari

The Cable Management Tray helps you store cables off your Vari<sup>®</sup> Electric Standing Desk. Installed in minutes, the plastic cable tray easily connects to the back of your desk with the help of metal rotating mounting brackets. Plus, openings on both ends of the tray make it easy to route and store your cables. The Cable Management Tray works to support, not stretch, your cords as your desk rises. Add the Cable Management Tray to your desk to keep your work area clean and tidy.

- Available in Black or White
- Features Rotating Metal Mounting Brackets
- Openings on Each Side of Tray for Easy Cable Routing and Storage
- Assembles in Minutes
- Not Compatible with any Vari Essential Desks