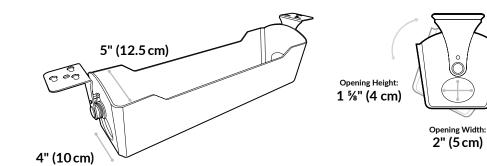

## vari

The Cable Management Tray helps you store cables off your Vari<sup>®</sup> Electric Standing Desk. Installed in minutes, the plastic cable tray easily connects to the back of your desk with the help of metal rotating mounting brackets. Plus, openings on both ends of the tray make it easy to route and store your cables. The Cable Management Tray works to support, not stretch, your cords as your desk rises. Add the Cable Management Tray to your desk to keep your work area clean and tidy.

- Available in Black or White
- Features Rotating Metal Mounting Brackets
- Openings on Each Side of Tray for Easy Cable Routing and Storage
- Assembles in Minutes
- Not Compatible with any Vari Essential Desks