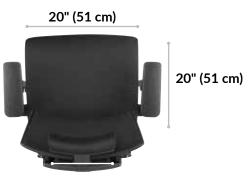

Chair Height Range 38 ½" (97 cm) -43 ½" (110 cm)

> Seat Height Range 17 %" (45 cm) -22" (56 cm)