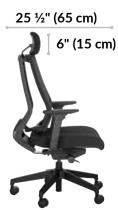

Chair Height Range 38 ½" (97 cm) -43 ½" (110 cm)

> Seat Height Range 17 %" (45 cm) -22" (56 cm)