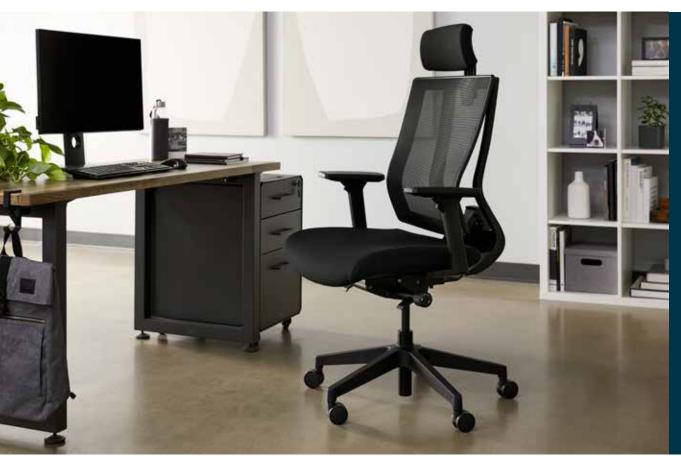

## **Task Chair with Headrest**

This task chair provides the ergonomic comfort that seated, focused work requires. It offers a reinforced mesh back for breathability and a pivoting backrest for maximum lumbar support. Featuring adjustable settings for the headrest, chair back, seat, armrests, and seat back tilt and tension, it's customizable for the perfect fit. It's a simple, flexible addition to any workspace.

- Adjustable Headrest, Chair Back, Seat, Armrests, and Seat Back Tilt and Tension
- Seat is Height-Adjustable from 17 %" to 22"
- Assembles in Minutes with No Tools Required
- Weight Capacity of up to 300 lb
- Casters Work on Carpeted or Wood Floors
- Tested to BIFMA X5.1 and Meets or Exceeds BIFMA's Durability Standards for Office Furniture
- GreenGuard and GreenGuard Gold Certified