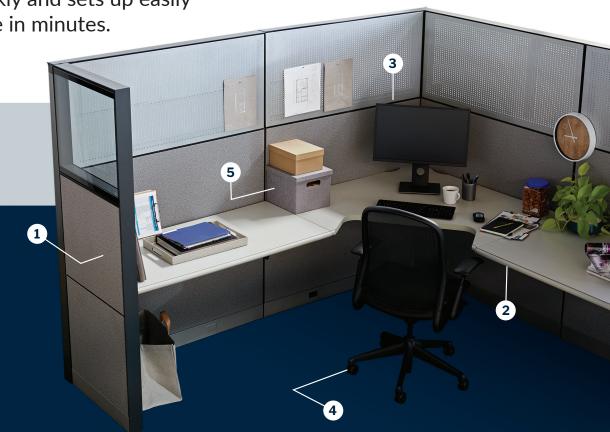

## **Typical Cube**

- 1. An outdated, generic environment
- 2. A static, sedentary workspace
- 3. Non-adjustable monitor placement
- 4. Fixed, immovable work surfaces
- 5. Limited storage options