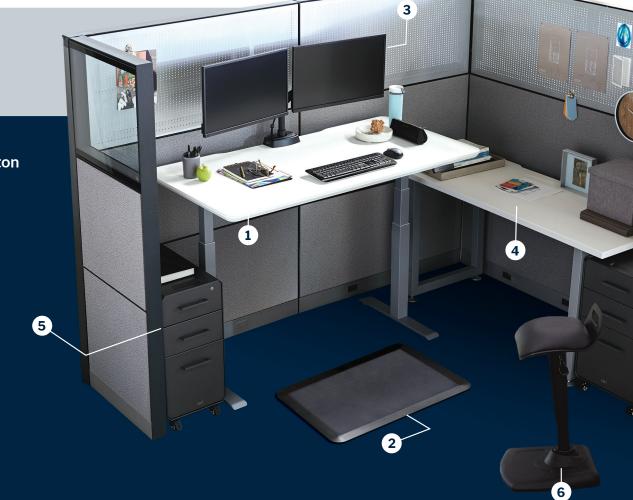

## **Improved Cube**

- **1. Freedom to sit or stand with the touch of a button** Electric Standing Desk 60x30 + Tray (\$745)
- **2. Cushioned support for comfortable standing** Standing Mat 36x24 (\$65)
- **3. Fully adjustable screen placement**Dual-Monitor Arm 180 Degree (\$135)
- **4. Movable extra work surface** Table 60x24 (\$495)
- **5. Convenient, space-saving storage** Slim File Cabinet (\$275)
- **6. Active seating for more engaged muscles** Active Seat (\$255)