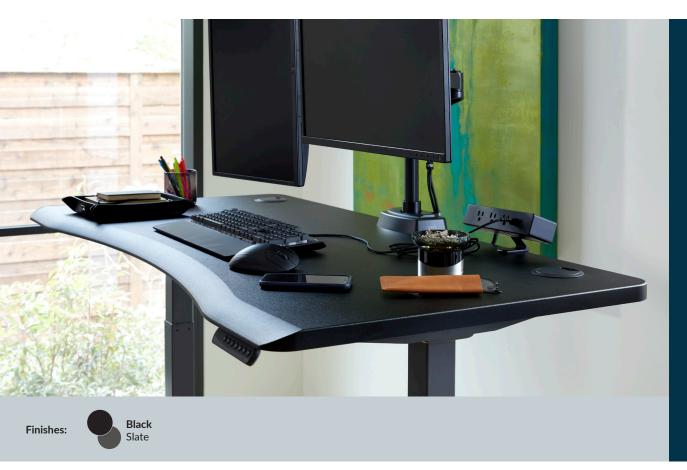

## **Curve Electric Standing Desk 60x30**

## vari

Reshape your workspace with the Curve Electric Standing Desk. With a curved edge, this desk makes it easy to reach that cup of coffee, mouse, or practically anything on your desktop. It also features a gentle, waterfall front edge, durable laminate, and desktop passthroughs with grommets to help organize your worksurface. Work comfortably sitting or standing with the sturdy T-Style legs, powerful electric motor, and programmable memory height settings. Pair this desk with accessories like monitor arms, a comfortable chair, and a standing mat for a complete workspace.

- Curved and Rounded Front Edge of Desktop
- Desktop Passthroughs with Grommets for Cable Management
- Adjust to Any Height from 25" 50 ½"
- 4 Programmable Memory Settings
- Assembles in Minutes with All Tools Included
- Supports up to 200 lb (90.72 kg)
- UL 962 Listed, Meets or Exceeds BIFMA Standards, and GreenGuard and GreenGuard Gold Certified