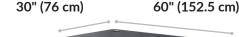

28 ¾" (73.5 cm)

Height Settings: 25" (63.5 cm) to 50 ½" (128 cm)

Desktop Cable Passthrough Diameters: 3" (7.5 cm)

For patent and trademark information, visit Vari.com/patents ©2022 Varidesk, LLC. All Rights Reserved.