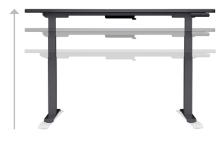

## vari

Reshape your workspace with the Curve Electric Standing Desk. With a curved edge, this desk makes it easy to reach that cup of coffee, mouse, or practically anything on your desktop. It also features a gentle, waterfall front edge, durable laminate, and desktop passthroughs with grommets to help organize your worksurface. Work comfortably sitting or standing with the sturdy T-Style legs, powerful electric motor, and programmable memory height settings. Pair this desk with accessories like monitor arms, a comfortable chair, and a standing mat for a complete workspace.

- Curved and Rounded Front Edge of Desktop
- Desktop Passthroughs with Grommets for Cable Management
- Adjust to Any Height from 25" 50 ½"
- 4 Programmable Memory Settings
- Assembles in Minutes with All Tools Included
- Supports up to 200 lb (90.72 kg)
- UL 962 Listed, Meets or Exceeds BIFMA Standards, and GreenGuard and GreenGuard Gold Certified

28 ¾" (73.5 cm)

Height Settings: 25" (63.5 cm) to 50 ½" (128 cm)

Desktop Cable Passthrough Diameters: 3" (7.5 cm)

For patent and trademark information, visit Vari.com/patents ©2022 Varidesk, LLC. All Rights Reserved.