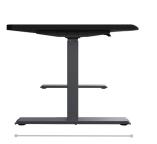

28 ¾" (73.5 cm)

Height Settings: 25" (63.5 cm) to 50 ½" (128 cm)

Desktop Cable Passthrough Diameters: 3" (7.5 cm)

For patent and trademark information, visit Vari.com/patents ©2022 Varidesk, LLC. All Rights Reserved.