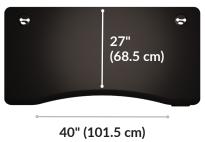

28 ¾" (73.5 cm)

Height Settings: 25" (63.5 cm) to 50 ½" (128 cm)

Desktop Cable Passthrough Diameters: 3" (7.5 cm)

For patent and trademark information, visit Vari.com/patents ©2022 Varidesk, LLC. All Rights Reserved.