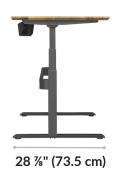

60" (152.5 cm) 30" (76 cm)

Height Settings: 25 ½" (65 cm) to 50 ½" (129 cm)

26 ¾" (68 cm)