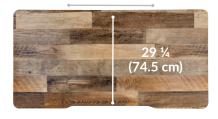

60" (152.5 cm) 30" (76 cm)

Height Settings: 25 ½" (65 cm) to 50 ½" (129 cm)

26 ¾" (68 cm)