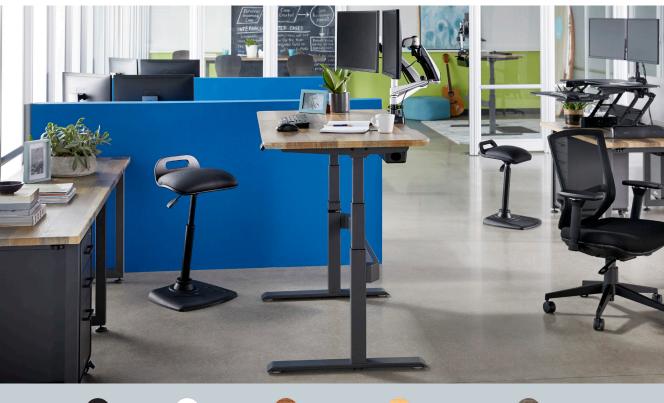

## **Electric Standing Desk 60x30**

We created the Electric Standing Desk with contract-grade materials and designed it to do something no other electric standing desk can do – assemble in under 5 minutes while being incredibly stable at any height. Each desk is designed to last, featuring a sturdy frame with steel crossbar for enhanced stability and a heavyduty laminate finish. Its unique legs, with our patent-pending, easy-to-attach feature, means it takes less than 5 minutes to assemble. Memory settings and an LED display make it easy to adjust to any height from 25.5" – 50.5". With multiple finishes that showcase its stylish chamfered edges, there's a look that's sure to fit your style.

- Assemble in 5 Minutes or Less
- 3 Programmable Memory Setting with LED Display
- A Steel Crossbar for Enhanced Stability
- Cable Management Tray
- Supports up to 250 lb (113.4 kg)

Finishes: Bla

Reclaimed Wood Slate