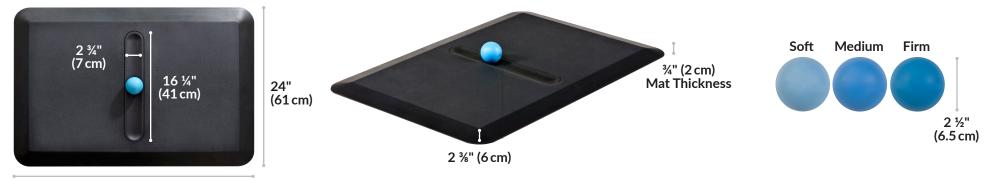

## **The ActiveMat® Groove**

The ActiveMat<sup>®</sup> Groove combines the comfort and support of our popular anti-fatigue mats with a center groove that holds a roller ball, letting users fidget, flex, and roll while they work. The movement can also help to stimulate circulation and relieve stress while sitting or standing, and it comes with 3 balls of varying firmness, so users can tailor it to their needs.

- Beveled, No-Curl Edges
- Durable, High-Density Core
- Supports Feet, Knees, Hips, and Back
- Soft, Medium, and Firm Roller Balls Included
- Engages Different Muscles While Standing

36" (91.5 cm)