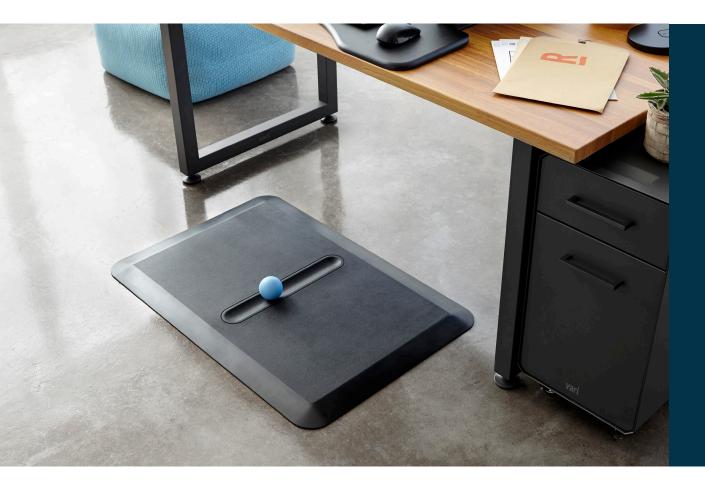

## **The ActiveMat® Groove**

The ActiveMat<sup>®</sup> Groove combines the comfort and support of our popular anti-fatigue mats with a center groove that holds a roller ball, letting users fidget, flex, and roll while they work. The movement can also help to stimulate circulation and relieve stress while sitting or standing, and it comes with 3 balls of varying firmness, so users can tailor it to their needs.

- Beveled, No-Curl Edges
- Durable, High-Density Core
- Supports Feet, Knees, Hips, and Back
- Soft, Medium, and Firm Roller Balls Included
- Engages Different Muscles While Standing

36" (91.5 cm)