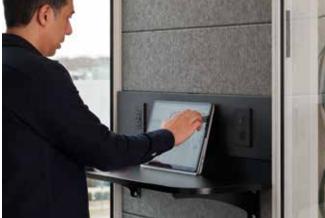

#### **MORE POWER TO YOU**

With 2 AC outlets, 1 USB A, and 1 USB C port, you have the power to charge your laptop, tablet, or phone while on a call. (No matter how long it is.)

#### **LIGHT AND BREEZY**

Step inside and the smart sensor activates the overhead LED light, while two whisper-quiet fans circulate air to keep you comfortable.