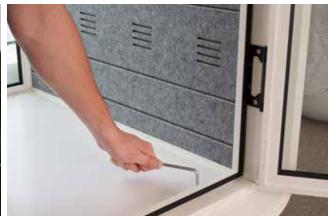

### **EASY TO SETUP**

Assembly is simple, only taking 3 people about 20 minutes and with heavy-duty, integrated casters the Privacy Booth can easily be moved inside the office.