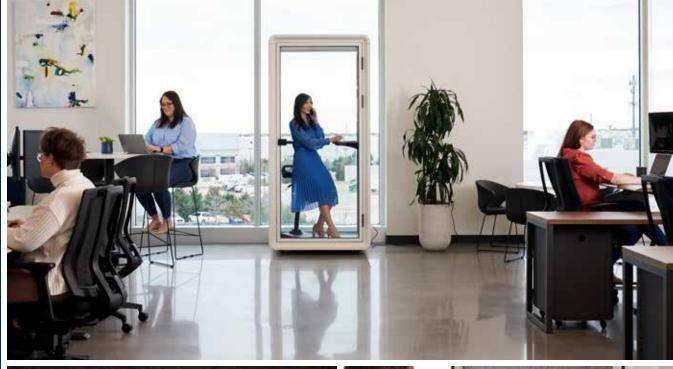

## **AN OPEN-OFFICE OASIS**

The Privacy Booth is the perfect choice for bringing some privacy to open offices or common areas, offering a soundproofed, drop-in place for focus work or calls.

42" (106.5 cm)