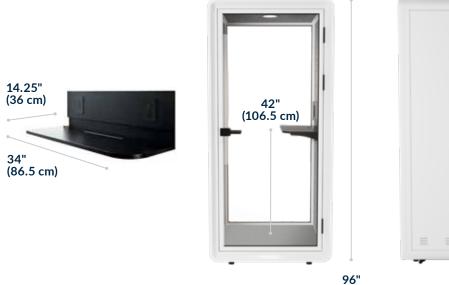

# **Privacy Booth**



42" (106.5 cm)



## **AN OPEN-OFFICE OASIS**

The Privacy Booth is the perfect choice for bringing some privacy to open offices or common areas, offering a soundproofed, drop-in place for focus work or calls.

42" (106.5 cm)

## **DIMENSIONS**



(244 cm)

#### **SOUNDPROOFED SANCTUARY**

With steel framing and sound-absorbing PET felt panels lining the interior the Privacy Booth helps keep the office noise out to create a private workspace.

#### **MORE POWER TO YOU**

With 2 AC outlets, 1 USB A, and 1 USB C port, you have the power to charge your laptop, tablet, or phone while on a call. (No matter how long it is.)

#### **LIGHT AND BREEZY**

Step inside and the smart sensor activates the overhead LED light, while two whisper-quiet fans circulate air to keep you comfortable.

#### **OPEN AND BRIGHT**

The clear, tempered glass door and seethrough rear wall let natural light in to create a bright, spacious feeling inside.

#### **MULTITASKING SPOT**

The built-in, standing-height work surface serves as a touchdown place for lapt