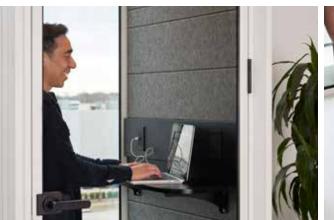

#### **MULTITASKING SPOT**

The built-in, standing-height work surface serves as a touchdown place for laptops and the groove holds phones and tablets upright.