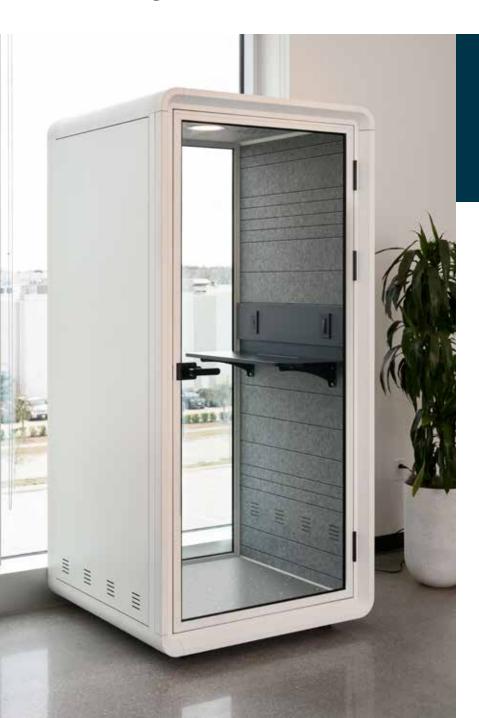

## **AN OPEN-OFFICE OASIS**

The Privacy Booth is the perfect choice for bringing some privacy to open offices or common areas, offering a soundproofed, drop-in place for focus work or calls.

42" (106.5 cm)

#### **SOUNDPROOFED SANCTUARY**

With steel framing and sound-absorbing PET felt panels lining the interior the Privacy Booth helps keep the office noise out to create a private workspace.

#### **OPEN AND BRIGHT**

The clear, tempered glass door and seethrough rear wall let natural light in to create a bright, spacious feeling inside.

#### **MULTITASKING SPOT**

The built-in, standing-height work surface serves as a touchdown place for laptops and the groove holds phones and tablets upright.