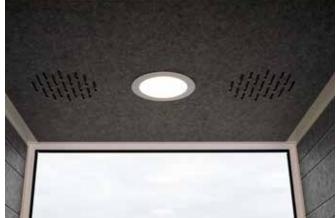

#### **LIGHT AND BREEZY**

Step inside and the smart sensor activates the overhead LED light, while two whisper-quiet fans circulate air to keep you comfortable.