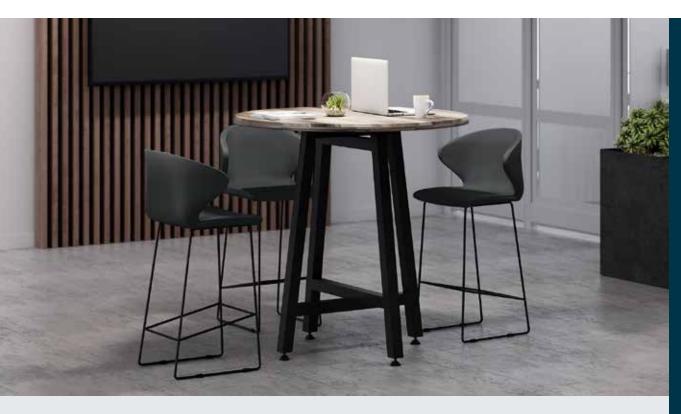

## **Tall Cafe Chair**

Perfect for counter-top cafe areas, the Tall Cafe Chair brings both comfort and support. With an angular frame and curved design, it's a stylish addition to any space, plus the faux leather vinyl makes it easy to clean.

- Counter-Top Height Chair Features Curved Back and Sloped Arms for Comfortable Support
- Pairs Perfectly with the Standing Round Table
- Black Metal Legs Provide a Stable Base
- Supports up to 225 lb (102.1 kg)
- Commercial-Grade Materials Tested to 100,000 Double Rubs, Grade 4 Color Fastness, and Class 4 Pilling Resistance
- Tested to BIFMA X5.4-12 and BIFMA X5.6-2010 and Meets or Exceeds BIFMA's Durability Standards for Office Furniture
- Items Sold Separately and Ship Fully Assembled