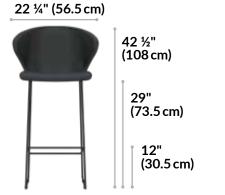

## **Tall Cafe Chair**

Perfect for counter-top cafe areas, the Tall Cafe Chair brings both comfort and support. With an angular frame and curved design, it's a stylish addition to any space, plus the faux leather vinyl makes it easy to clean.

- Counter-Top Height Chair Features Curved Back and Sloped Arms for Comfortable Support
- Pairs Perfectly with the Standing Round Table
- Black Metal Legs Provide a Stable Base
- Supports up to 225 lb (102.1 kg)
- Commercial-Grade Materials Tested to 100,000 Double Rubs, Grade 4 Color Fastness, and Class 4 Pilling Resistance
- Tested to BIFMA X5.4-12 and BIFMA X5.6-2010 and Meets or Exceeds BIFMA's Durability Standards for Office Furniture
- Items Sold Separately and Ship Fully Assembled