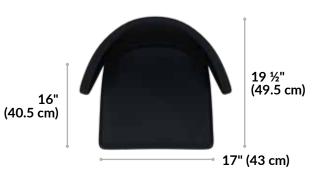

## **Tall Cafe Chair**

Perfect for counter-top cafe areas, the Tall Cafe Chair brings both comfort and support. With an angular frame and curved design, it's a stylish addition to any space, plus the faux leather vinyl makes it easy to clean.

- Counter-Top Height Chair Features Curved Back and Sloped Arms for Comfortable Support
- Pairs Perfectly with the Standing Round Table
- Black Metal Legs Provide a Stable Base
- Supports up to 225 lb (102.1 kg)
- Commercial-Grade Materials Tested to 100,000 Double Rubs, Grade 4 Color Fastness, and Class 4 Pilling Resistance
- Tested to BIFMA X5.4-12 and BIFMA X5.6-2010 and Meets or Exceeds BIFMA's Durability Standards for Office Furniture
- Items Sold Separately and Ship Fully Assembled