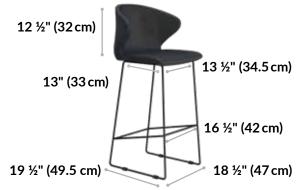

## **Tall Cafe Chair**

Perfect for counter-top cafe areas, the Tall Cafe Chair brings both comfort and support. With an angular frame and curved design, it's a stylish addition to any space, plus the faux leather vinyl makes it easy to clean.

- Counter-Top Height Chair Features Curved Back and Sloped Arms for Comfortable Support
- Pairs Perfectly with the Standing Round Table
- Black Metal Legs Provide a Stable Base
- Supports up to 225 lb (102.1 kg)
- Commercial-Grade Materials Tested to 100,000 Double Rubs, Grade 4 Color Fastness, and Class 4 Pilling Resistance
- Tested to BIFMA X5.4-12 and BIFMA X5.6-2010 and Meets or Exceeds BIFMA's Durability Standards for Office Furniture
- Items Sold Separately and Ship Fully Assembled