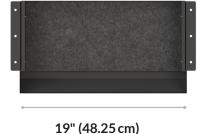

## **Desk Drawer**

The Desk Drawer is designed to provide a durable, sleek, and easy storage option for Vari Electric Standing Desks. It features a slim, low-profile design, PET felt lining for padded protection, and a smooth drawer slide. Assembly is straighforward with all hardware included.

10 7/8"

(25.5 cm)