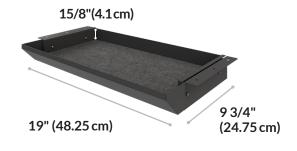

## **Desk Drawer**

The Desk Drawer is designed to provide a durable, sleek, and easy storage option for Vari Electric Standing Desks. It features a slim, low-profile design, PET felt lining for padded protection, and a smooth drawer slide. Assembly is straighforward with all hardware included.

- Saves Desktop Space
- Straightforward Installation
- **Durable, Steel Construction**
- **PET Felt Lining**
- **Versatile Placement Options**
- Compatible with Vari Electric Standing Desks 72x30, 60x30, 48x30, and L-Shape Electric Standing Desks 80x60 and 80x80 with predrilled mounting holes