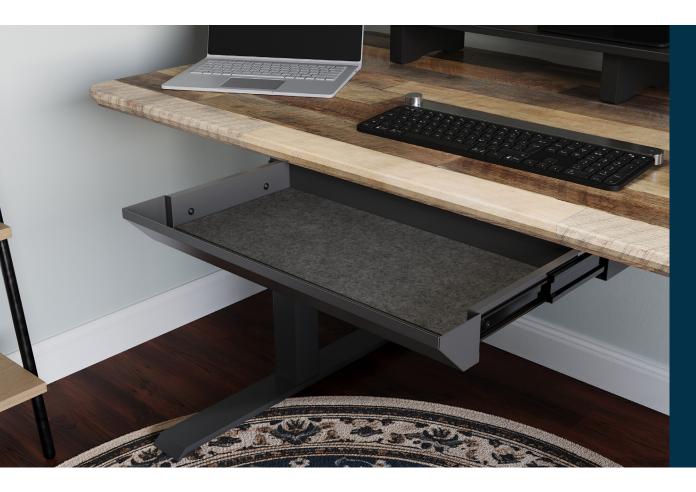

## **Desk Drawer**

The Desk Drawer is designed to provide a durable, sleek, and easy storage option for Vari Electric Standing Desks. It features a slim, low-profile design, PET felt lining for padded protection, and a smooth drawer slide. Assembly is straighforward with all hardware included.

- Saves Desktop Space
- Straightforward Installation
- **Durable, Steel Construction**
- **PET Felt Lining**
- **Versatile Placement Options**
- Compatible with Vari Electric Standing Desks 72x30, 60x30, 48x30, and L-Shape Electric Standing Desks 80x60 and 80x80 with predrilled mounting holes