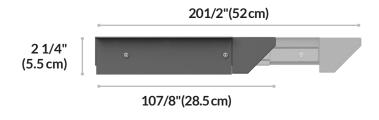

## **Desk Drawer**

The Desk Drawer is designed to provide a durable, sleek, and easy storage option for Vari Electric Standing Desks. It features a slim, low-profile design, PET felt lining for padded protection, and a smooth drawer slide. Assembly is straighforward with all hardware included.

10 7/8"

(25.5 cm)