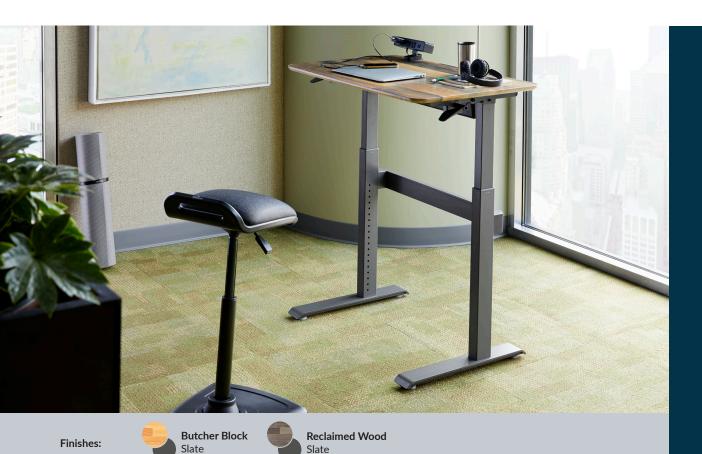

## **Standing Work Station 36x24**

This stable desktop assembles in minutes to provide a more adaptable working environment. Whether you need a temporary training workstation or an option for laptop users in shared or open working environments, these desks provide room to work without taking up too much space. Perfect as a communal desk option, this desk is easily adjustable to heights from 29" – 47" for an easy, more active workspace anywhere.

- Small Footprint
- Easy Assembly
- Spring-Assisted Lift
- Steel Crossbar for Enhanced Stability
- 10 lb. Weight Capacity
- 19 Height Positions in 1" Increments

Height Settings 29" 47" (73.5 cm) to (119.5 cm)