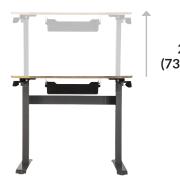

- Small Footprint
- Easy Assembly
- Spring-Assisted Lift
- Steel Crossbar for Enhanced Stability
- 10 lb. Weight Capacity
- 19 Height Positions in 1" Increments

Height Settings 29" 47" (73.5 cm) to (119.5 cm)