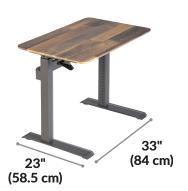

## **Standing Work Station 36x24**





This stable desktop assembles in minutes to provide a more adaptable working environment. Whether you need a temporary training workstation or an option for laptop users in shared or open working environments, these desks provide room to work without taking up too much space. Perfect as a communal desk option, this desk is easily adjustable to heights from 29" – 47" for an easy, more active workspace anywhere.

- Small Footprint
- Easy Assembly
- Spring-Assisted Lift
- Steel Crossbar for Enhanced Stability
- 10 lb. Weight Capacity
- 19 Height Positions in 1" Increments





Height Settings 29" 47" (73.5 cm) to (119.5 cm)



24" (61 cm)

36" (91.5 cm)