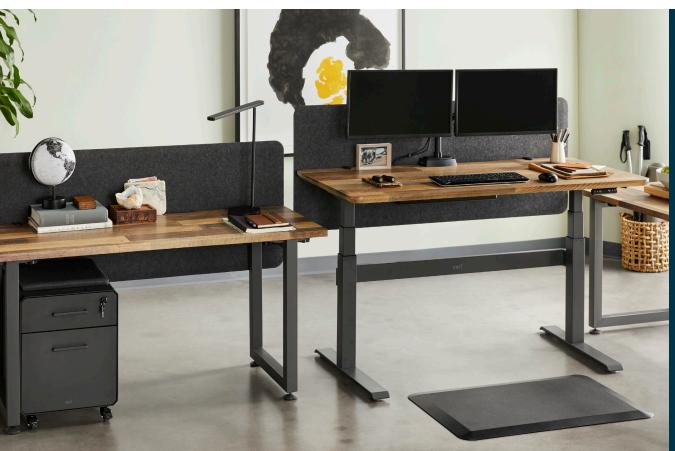

## Felt Privacy + Modesty Panel 60

This panel provides privacy and sound-dampening to your active workspace. Each felt panel mounts directly to your desk to reduce visual distractions and hides the desktop and underside of your desk, along with cords and cables. Attaching the panel is as easy as sliding the clamps onto the desk – it requires no additional tools and take only minutes.

- Easily Attaches to Desk with Included Hardware No Tools Required
- Durable PET Felt Material
- Works seamless with the Electric Standing Desk 60X30 and the Table 60x30 and 60x24
- Provides Privacy Above and Below Desk