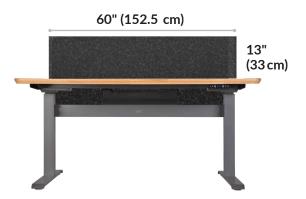

## Felt Privacy + Modesty Panel 60

This panel provides privacy and sound-dampening to your active workspace. Each felt panel mounts directly to your desk to reduce visual distractions and hides the desktop and underside of your desk, along with cords and cables. Attaching the panel is as easy as sliding the clamps onto the desk – it requires no additional tools and take only minutes.

- Easily Attaches to Desk with Included Hardware No Tools Required
- Durable PET Felt Material
- Works seamless with the Electric Standing Desk 60X30 and the Table 60x30 and 60x24
- Provides Privacy Above and Below Desk