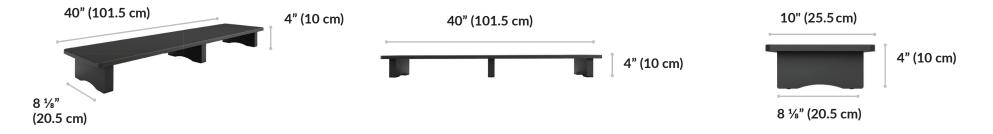

## **Desk Shelf**

Enjoy the flexible functionality and elevated style of the Desk Shelf. It's designed to raise monitors off your desktop for improved posture, create storage space to organize desktop items, and provide a space to enhance the décor of your workspace. The center leg placement is customizable to fit the needs of your desktop. Put the Desk Shelf to work quickly and easily with minimal assembly.