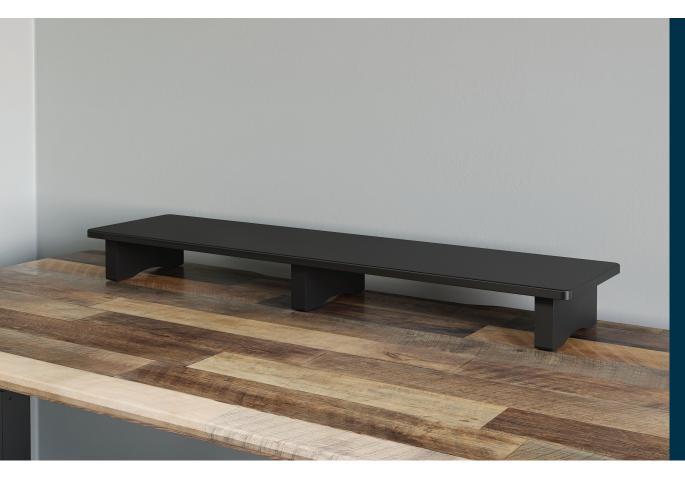

## **Desk Shelf**

Enjoy the flexible functionality and elevated style of the Desk Shelf. It's designed to raise monitors off your desktop for improved posture, create storage space to organize desktop items, and provide a space to enhance the décor of your workspace. The center leg placement is customizable to fit the needs of your desktop. Put the Desk Shelf to work quickly and easily with minimal assembly.

- Offers Better, Comfortable View of Monitors
- Two Monitor Capacity: 2 monitors up to 27" or 1 monitor 28"-40" max
- Improves Sitting and Standing Posture While Working
- Helps Organize Devices and Gear on Desktop
- Compatible With All Vari Standing Desks
- Slim and Lightweight Design
- Durable Construction
- Minimal Assembly